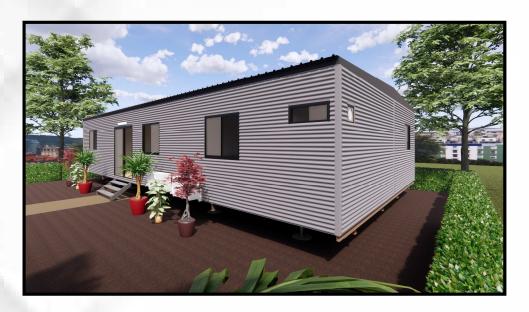

## PREMIER RANGE THE ACACIA

BUILDING SIZE: 14.4m LONG 8.4m WIDE **TOTAL AREA**: 120.96 m<sup>2</sup>

3 BEDROOM

2 BATHROOM

The Acacia is a spacious 3 bedroom design with built in robes, an open plan Kitchen, dining and living area, Bathroom with indoor laundry.

## 3D PRESENTATION: