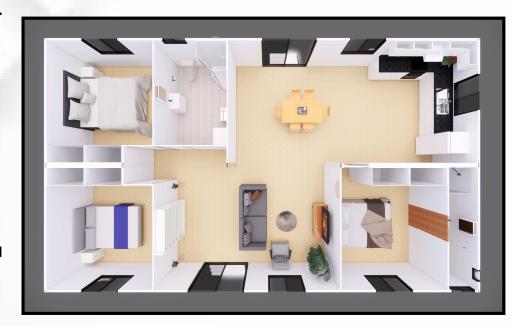

## PREMIER RANGE THE ACACIA

BUILDING SIZE: 14.4m LONG 8.4m WIDE **TOTAL AREA**: 120.96 m<sup>2</sup>

3 BEDROOM

2 BATHROOM

The Acacia is a spacious 3 bedroom design with built in robes, an open plan Kitchen, dining and living area, Bathroom with indoor laundry.