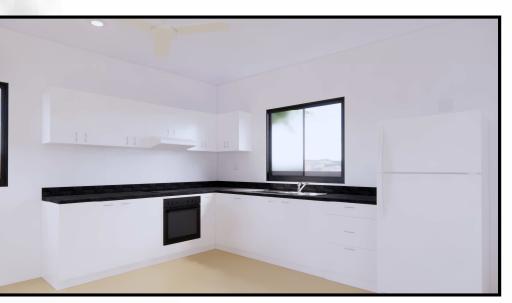

The Acacia is a spacious 3 bedroom design with built in robes, an open plan Kitchen, dining and living area, Bathroom with indoor laundry.

#### **BUILDING STANDARD SPECIFICS**

- Soft vinyl to bedrooms.
- Hard sheet vinyl coved to wet areas.
- 17mm structural ply flooring.
- 3mm aluminium composite panel ceiling lining.
- External walls to be 75mm Askin panels.
- Internal walls to be 50mm Askin panels.
- 2400 high ceilings.
- Split air conditioner.
- All buildings designed and certified in accordance with NTH standard drawings.
- Built to BCA requirements.
- Plumbing to Australian Standards.
- Electrical wiring to Australian Standards.
- 50L electric hot water system.

## **ADDITIONAL SPECIFICS:**

- R3.2 E-therm insulation with thermal break between ceiling joists.
- Aluminium cornice to ceilings and walls.
- Sliding glass windows.
- Glass sliding doors.
- Fly screens to windows.
- Split air conditioning.
- Laminated bench tops and cabinets.
- Acrylic shower enclosure.
- Chrome shower rose and tapware.
- Vanity cabinet and chrome flickmaster.
- Toilet pan and cistern.
- Double Bowl S/S sink and flickmixer.
- Built in wardrobe.
- Electric stove and range hood.
- Stairs.

## 3D PRESENTATION: