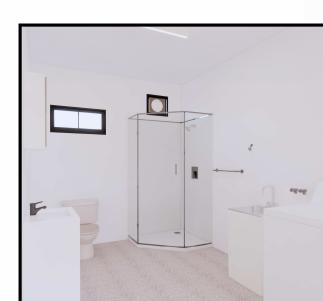

The Acacia is a spacious 3 bedroom design with built in robes, an open plan Kitchen, dining and living area, Bathroom with indoor laundry.

## **ADDITIONAL SPECIFICS:**

- R3.2 E-therm insulation with thermal break between ceiling joists.
- Aluminium cornice to ceilings and walls.
- Sliding glass windows.
- Glass sliding doors.
- Fly screens to windows.
- Split air conditioning.
- Laminated bench tops and cabinets.
- Acrylic shower enclosure.
- Chrome shower rose and tapware.
- Vanity cabinet and chrome flickmaster.
- Toilet pan and cistern.
- Double Bowl S/S sink and flickmixer.
- Built in wardrobe.
- Electric stove and range hood.
- Stairs.

## 3D PRESENTATION: