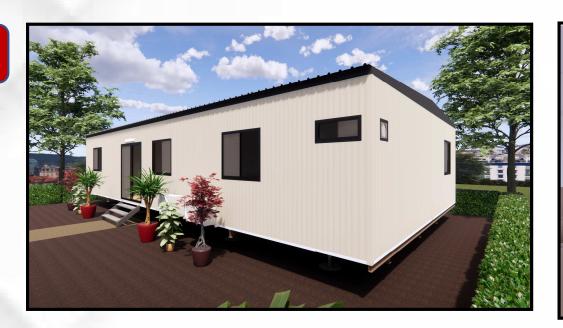

## PREMIER RANGE THE ACACIA

BUILDING SIZE: 14.4m LONG 8.4m WIDE **TOTAL AREA**: 120.96 m<sup>2</sup>

3 BEDROOM

2 BATHROOM

The Acacia is a spacious 3 bedroom design with built in robes, an open plan Kitchen, dining and living area, Bathroom with indoor laundry.

## 3D PRESENTATION: