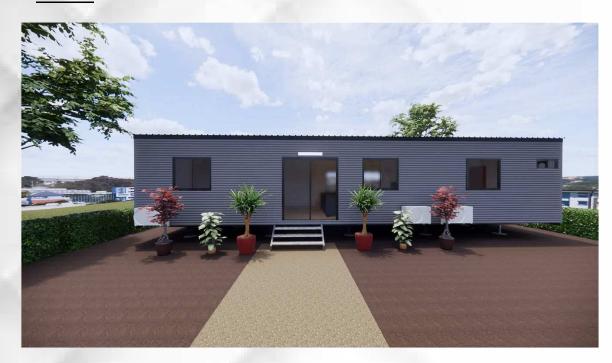

## PREMIER RANGE THE ACACIA

BUILDING SIZE: 14.4m LONG 8.4m WIDE **TOTAL AREA**: 120.96 m<sup>2</sup>

3 BEDROOM

2 BATHROOM

The Acacia is a spacious 3 bedroom design with built in robes, an open plan Kitchen, dining and living area, Bathroom with indoor laundry.

## 3D PRESENTATION: