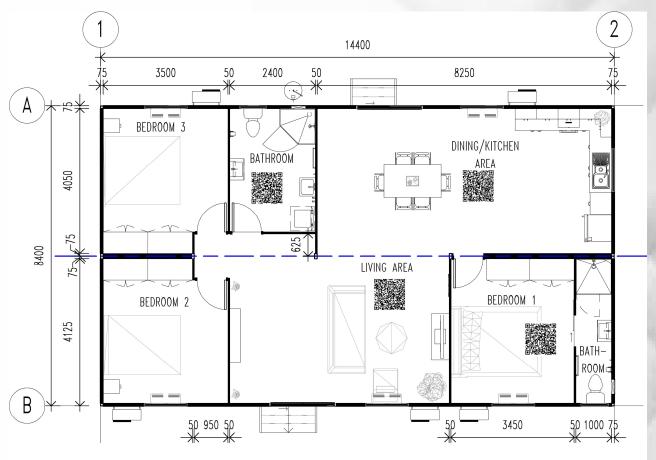

## PREMIER RANGE THE ACACIA

BUILDING SIZE: 14.4m LONG 8.4m WIDE **TOTAL AREA**: 120.96 m<sup>2</sup>

3 BEDROOM

2 BATHROOM

The Acacia is a spacious 3 bedroom design with built in robes, an open plan Kitchen, dining and living area, Bathroom with indoor laundry.