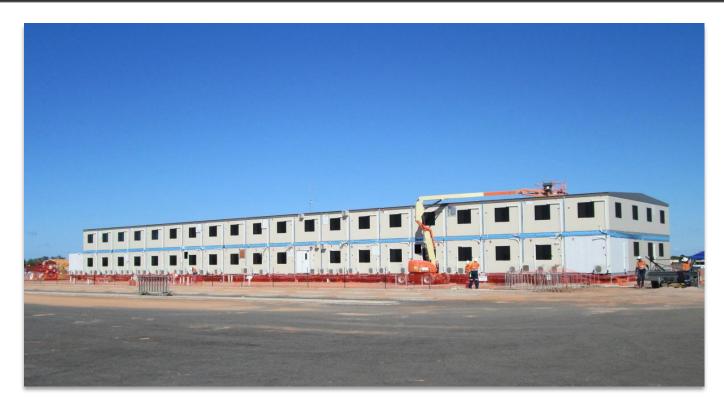

## **ICHTHYS – ONSHORE LNG FACILITIES**

The LNG Office facilities project, located at Blaydin Point in the Northern Territory, encompassed approximately 6000m² of two-story office space for the INPEX LNG Project, an additional 1500m² of single-story assorted offices and smaller buildings, and about 40 ablution blocks. The project involved comprehensive design and coordination, engineering, manufacture, and site installation. Northern Transportables executed the design, engineering, manufacture, and installation of all modules, adhering to strict project requirements and guidelines. Notably, the two-story configuration was the first of its kind in the Northern Territory.