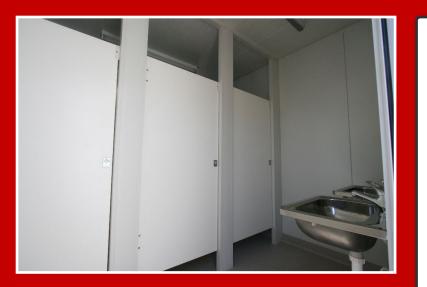

# Ablution 6 Room Ablution

#### More Specifics:

- R3.2 E-therm insulation with thermal break between ceiling joists.
- Aluminium cornice to ceilings and walls.
- Sliding glass windows.
- Panel external doors.
- Fly screens to windows.
- RAC air conditioning.
- Laminated bench tops and cabinets.
- Acrylic shower enclosure.
- Chrome shower rose and tapware.
- Vanity cabinet and chrome flickmaster.
- Toilet pan and cistern.
- Double Bowl S/S with sink and flickmixer.