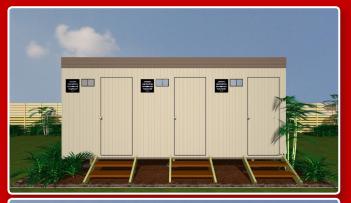

# Ablution 6 Room Ablution

# Dim: 6000 wide 3000 long

- Electrical 50L electric wiring to hot water Australian system. Standards.
- Built to BCA
  requirements.