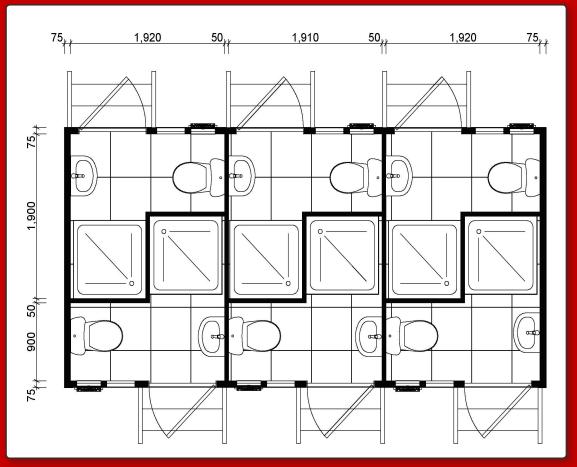

# Ablution 6 Room Ablution

#### **Building Specifics:**

- Hard sheet vinyl coved to wet areas.
- 17mm structural ply flooring.
- 3mm ply ceiling lining.
- External walls to be 75mm Bondor panels.
- Internal walls to be 50mm Bondor panels.
- 2400 high ceilings.
- All buildings designed and certified in accordance with NTH standard drawings.
- Plumbing to Australian Standards.

# Dim: 6000 wide 3000 long

- Electrical 50L electric wiring to hot water Australian system. Standards.
- Built to BCA
  requirements.

#### More Specifics:

- R3.2 E-therm insulation with thermal break between ceiling joists.
- Aluminium cornice to ceilings and walls.
- Sliding glass windows.
- Panel external doors.
- Fly screens to windows.
- RAC air conditioning.
- Laminated bench tops and cabinets.
- Acrylic shower enclosure.
- Chrome shower rose and tapware.
- Vanity cabinet and chrome flickmaster.
- Toilet pan and cistern.
- Double Bowl S/S with sink and flickmixer.