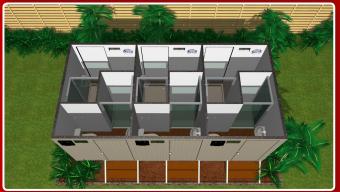

# Ablution 6 Room Ablution

#### **Building Specifics:**

- Hard sheet vinyl coved to wet areas.
- 17mm structural ply flooring.
- 3mm ply ceiling lining.
- External walls to be 75mm Bondor panels.
- Internal walls to be 50mm Bondor panels.
- 2400 high ceilings.
- All buildings designed and certified in accordance with NTH standard drawings.
- Plumbing to Australian Standards.

# Dim: 6000 wide 3000 long

- Electrical 50L electric wiring to hot water Australian system. Standards.
- Built to BCA
  requirements.

#### More Specifics:

- R3.2 E-therm insulation with thermal break between ceiling joists.
- Aluminium cornice to ceilings and walls.
- Sliding glass windows.
- Panel external doors.
- Fly screens to windows.
- RAC air conditioning.
- Laminated bench tops and cabinets.
- Acrylic shower enclosure.
- Chrome shower rose and tapware.
- Vanity cabinet and chrome flickmaster.
- Toilet pan and cistern.
- Double Bowl S/S with sink and flickmixer.