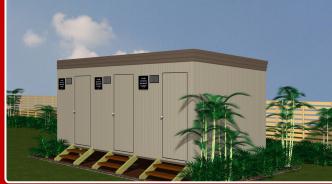

# Ablution 6 Room Ablution

# Dim: 6000 wide 3000 long

- Electrical 50L electric wiring to hot water Australian system. Standards.
- Built to BCA
  requirements.