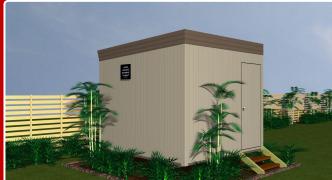

Phone: (08) 8947 4070

Fax: (08) 8947 4080

Email: enquiries@northerntransportables.com

We bsite: www.northern transportables.com

## Ablution Double: Toilet/Shower







## **Building Specifics:**

- Hard sheet vinyl coved to wet areas.
- 17mm structural ply flooring.
- 3mm ply ceiling lining.
- External walls to be 75mm Bondor panels.
- Internal walls to be 50mm Bondor panels.
- 2400 high ceilings.
- 50L electric hot water system.
- All buildings designed and certified in accordance with NTH standard drawings.
- Built to BCA requirements.
- Plumbing to Australian Standards.
- Electrical wiring to Australian Standards.

Dim: 2400 wide 3000 long





# More Specifics:

- R3.2 E-therm insulation with thermal break between ceiling joists.
- Aluminium cornice to ceilings and walls.
- Sliding glass windows.
- Panel external doors.
- Fly screens to windows.
- RAC air conditioning.
- Laminated bench tops and cabinets.
- Acrylic shower enclosure.
- Chrome show