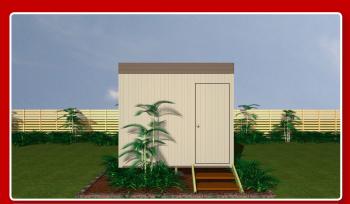

Phone: (08) 8947 4070

Fax: (08) 8947 4080

Email: enquiries@northerntransportables.com

We bsite: www.northern transportables.com

## Ablution Double: Toilet/Shower







## **Building Specifics:**

- Hard sheet vinyl coved to wet areas.
- 17mm structural ply flooring.
- 3mm ply ceiling lining.
- External walls to be 75mm Bondor panels.
- Internal walls to be 50mm Bondor panels.
- 2400 high ceilings.
- 50L electric hot water system.
- All buildings designed and certified in accordance with NTH standard drawings.
- Built to BCA requirements.
- Plumbing to Australian Standards.
- Electrical wiring to Australian Standards.

Dim: 2400 wide 3000 long





# More Specifics:

- R3.2 E-therm insulation with thermal break between ceiling joists.
- Aluminium cornice to ceilings and walls.
- Sliding glass windows.
- Panel external doors.
- Fly screens to windows.
- RAC air conditioning.
- Laminated bench tops and cabinets.
- Acrylic shower enclosure.
- Chrome sh