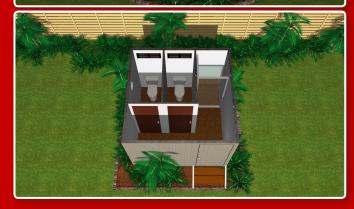

## Ablution Double: Toilet/Shower

## **Building Specifics:**

- Hard sheet vinyl coved to wet areas.
- 17mm structural ply flooring.
- 3mm ply ceiling lining.
- External walls to be 75mm Bondor panels.
- Internal walls to be 50mm Bondor panels.
- 2400 high ceilings.
- 50L electric hot water system.
- All buildings designed and certified in accordance with NTH standard drawings.
- Built to BCA requirements.
- Plumbing to Australian Standards.
- Electrical wiring to Australian Standards.

Dim: 2400 wide 3000 long

# More Specifics:

- R3.2 E-therm insulation with thermal break between ceiling joists.
- Aluminium cornice to ceilings and walls.
- Sliding glass windows.
- Panel external doors.
- Fly screens to windows.
- RAC air conditioning.
- Laminated bench tops and cabinets.
- Acrylic shower enclosure.
- Chrome shower rose and tapware.
- Vanity cabinet and chrome flickmaster.
- Toilet pan and cistern.
- Double Bowl S/S with sink and flickmixer.