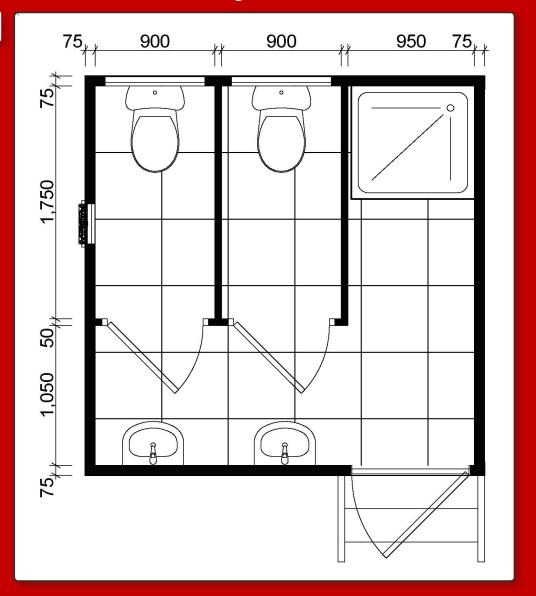

Phone: (08) 8947 4070

Fax: (08) 8947 4080

Email: enquiries@northerntransportables.com

We bsite: www.northern transportables.com

## Ablution Double: Toilet/Shower







## **Building Specifics:**

- Hard sheet vinyl coved to wet areas.
- 17mm structural ply flooring.
- 3mm ply ceiling lining.
- External walls to be 75mm Bondor panels.
- Internal walls to be 50mm Bondor panels.
- 2400 high ceilings.
- 50L electric hot water system.
- All buildings designed and certified in accordance with NTH standard drawings.
- Built to BCA requirements.
- Plumbing to Australian Standards.
- Electrical wiring to Australian Standards.

Dim: 2400 wide 3000 long





# More Specifics:

- R3.2 E-therm insulation with thermal break between ceiling joists.
- Aluminium cornice to ceilings and walls.
- Sliding glass windows.
- Panel external doors.
- Fly screens to windows.
- RAC air conditioning.
- Laminated bench tops and cabinets.
- Acrylic shower enclosure.
- Chrome shower rose and tapware.
- Vanity cabinet and chrome flickmaster.
- Toilet pan and cistern.
- Double Bowl S/S with sink and flickmixer.

# Portable Hom

### Your Notes:

# otes:

# **Optional Upgrades:**

- CFC floor sheeting.
- · Gyprock ceiling lining.
- 55mm gyprock cornice.
- Colourbond cladding to external Bondor wall panels.
- Steel stud external and internal wall panels with linings.
- 2700 high ceilings with fans.
- Split system air conditioning.
- Security screens.
- Sliding gla