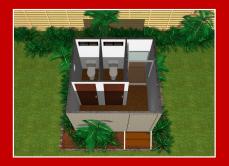

m cornice to ceilings and walls.
- Sliding glass windows.
- Panel external doors.
- Fly screens to windows.
- RAC air conditioning.
- Laminated bench tops and cabinets.
- Acrylic shower enclosure.
- Chrome shower rose and tapware.
- Vanity cabinet and chrome flickmaster.
- Toilet pan and cistern.
- Double Bowl S/S with sink and flickmixer.

# Portable Hom

### Your Notes:

# otes:

# **Optional Upgrades:**

- CFC floor sheeting.
- · Gyprock ceiling lining.
- 55mm gyprock cornice.
- Colourbond cladding to external Bondor wall panels.
- Steel stud external and internal wall panels with linings.
- 2700 high ceilings with fans.
- Split system air conditioning.
- Security screens.
- Sliding glass doors.
- Louvre windows.
- Gas hot water system.
- Solar hot water system.
- Verandahs.
- Stairs.