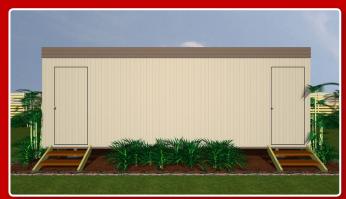

# Ablution Male - Female Split

## Dim: 7200 wide 3000 long

- Electrical wiring to Australian Standards.
- 50L electric hot water system.
- Built to BCA requirements.