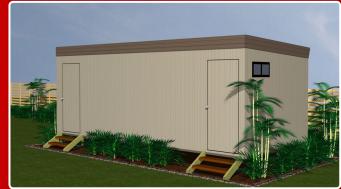

# Ablution Male - Female Split

## Dim: 7200 wide 3000 long

- Electrical wiring to Australian Standards.
- 50L electric hot water system.
- Built to BCA requirements.