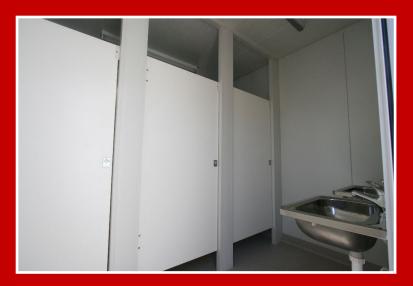

# More Specifics:

- R3.2 E-therm insulation with thermal break between ceiling joists.
- Aluminium cornice to ceilings and walls.
- Sliding glass windows.
- Panel external doors.
- Fly screens to windows.
- RAC air conditioning.
- Laminated bench tops and cabinets.
- Acrylic shower enclosure.
- Chrome shower rose and tapware.
- Vanity cabinet and chrome flickmaster.
- Toilet pan and cistern.
- Double Bowl S/S with sink and flickmixer.