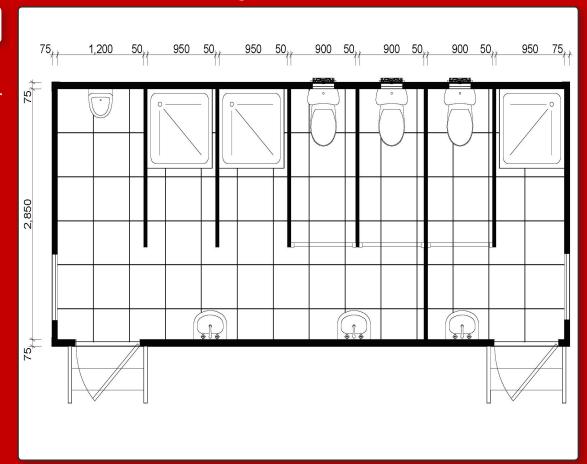

# Ablution Male - Female Split

## Dim: 7200 wide 3000 long

- Electrical wiring to Australian Standards.
- 50L electric hot water system.
- Built to BCA requirements.