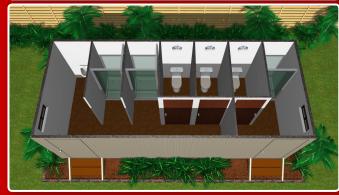

# Ablution Male - Female Split

## **Building Specifics:**

- Hard sheet vinyl coved to wet areas.
- 17mm structural ply flooring.
- 3mm ply ceiling lining.
- External walls to be 75mm Bondor panels.
- Internal walls to be 50mm Bondor panels.
- 2400 high ceilings.
- All buildings designed and certified in accordance with NTH standard drawings.
- Plumbing to Australian Standards.

## Dim: 7200 wide 3000 long

- Electrical wiring to Australian Standards.
- 50L electric hot water system.
- Built to BCA requirements.

# More Specifics:

- R3.2 E-therm insulation with thermal break between ceiling joists.
- Aluminium cornice to ceilings and walls.
- Sliding glass windows.
- Panel external doors.
- Fly screens to windows.
- RAC air conditioning.
- Laminated bench tops and cabinets.
- Acrylic shower enclosure.
- Chrome shower rose and tapware.
- Vanity cabinet and chrome flickmaster.
- Toilet pan and cistern.
- Double Bowl S/S with sink and flickmixer.