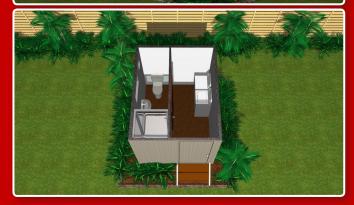

# Ablution Toilet - Laundry

Dim: 2400 wide 3000 long

## **Building Specifics:**

- Hard sheet vinyl coved to wet areas.
- 17mm structural ply flooring.
- 3mm ply ceiling lining.
- External walls to be 75mm Bondor panels.
- Internal walls to be 50mm Bondor panels.
- 2400 high ceilings.
- 50L electric hot water system.
- All buildings designed and certified in accordance with NTH standard drawings.
- Built to BCA requirements.
- Plumbing to Australian Standards.
- Electrical wiring to Australian Standards.

# More Specifics:

- R3.2 E-therm insulation with thermal break between ceiling joists.
- Aluminium cornice to ceilings and walls.
- Sliding glass windows.
- Panel external doors.
- Fly screens to windows.
- RAC air conditioning.
- Laminated bench tops and cabinets.
- Acrylic shower enclosure.
- Chrome shower rose and tapware.
- Vanity cabinet and chrome flickmaster.
- Toilet pan and cistern.
- Double Bowl S/S with sink and flickmixer.