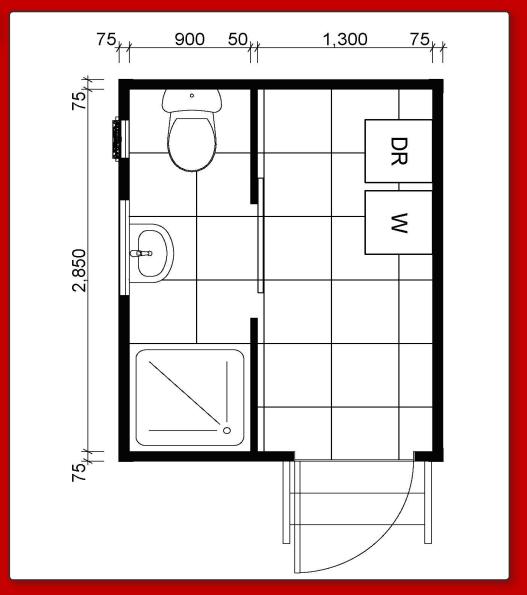

# Ablution Toilet - Laundry

## **Building Specifics:**

- Hard sheet vinyl coved to wet areas.
- 17mm structural ply flooring.
- 3mm ply ceiling lining.
- External walls to be 75mm Bondor panels.
- Internal walls to be 50mm Bondor panels.
- 2400 high ceilings.
- 50L electric hot water system.
- All buildings designed and certified in accordance with NTH standard drawings.
- Built to BCA requirements.
- Plumbing to Australian Standards.
- Electrical wiring to Australian Standards.

Dim: 2400 wide 3000 long

# More Specifics:

- R3.2 E-therm insulation with thermal break between ceiling joists.
- Aluminium cornice to ceilings and walls.
- Sliding glass windows.
- Panel external doors.
- Fly screens to windows.
- RAC air conditioning.
- Laminated bench tops and cabinets.
- Acrylic shower enclosure.
- Chrome shower rose and tapware.
- Vanity cabinet and chrome flickmaster.
- Toilet pan and cistern.
- Double Bowl S/S with sink and flickmixer.