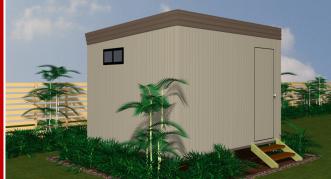

Phone: (08) 8947 4070

Fax: (08) 8947 4080

Email: enquiries@northerntransportables.com

Website: www.northerntransportables.com

## Ablution Toilet - Shower - Laundry







## **Building Specifics:**

- Hard sheet vinyl coved to wet areas.
- 17mm structural ply flooring.
- 3mm ply ceiling lining.
- External walls to be 75mm Bondor panels.
- Internal walls to be 50mm Bondor panels.
- 2400 high ceilings.
- 50L electric hot water system.
- All buildings designed and certified in accordance with NTH standard drawings.
- Built to BCA requirements.
- Plumbing to Australian Standards.
- Electrical wiring to Australian Standards.

Dim: 3600 wide 3000 long





# More Specifics:

- R3.2 E-therm insulation with thermal break between ceiling joists.
- Aluminium cornice to ceilings and walls.
- Sliding glass windows.
- Panel external doors.
- Fly screens to windows.
- RAC air conditioning.
- Laminated bench tops and cabinets.
- Acrylic shower enclosure.
- Chrome show