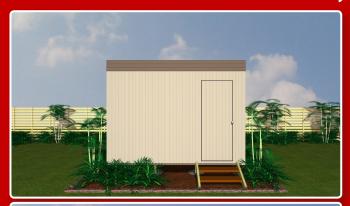

Phone: (08) 8947 4070

Fax: (08) 8947 4080

Email: enquiries@northerntransportables.com

Website: www.northerntransportables.com

## Ablution Toilet - Shower - Laundry







## **Building Specifics:**

- Hard sheet vinyl coved to wet areas.
- 17mm structural ply flooring.
- 3mm ply ceiling lining.
- External walls to be 75mm Bondor panels.
- Internal walls to be 50mm Bondor panels.
- 2400 high ceilings.
- 50L electric hot water system.
- All buildings designed and certified in accordance with NTH standard drawings.
- Built to BCA requirements.
- Plumbing to Australian Standards.
- Electrical wiring to Australian Standards.

Dim: 3600 wide 3000 long





# More Specifics:

- R3.2 E-therm insulation with thermal break between ceiling joists.
- Aluminium cornice to ceilings and walls.
- Sliding glass windows.
- Panel external doors.
- Fly screens to windows.
- RAC air conditioning.
- Laminated bench tops and cabinets.
- Acrylic shower enclosure.
- Chrome sh