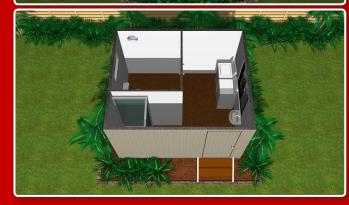

## Ablution Toilet - Shower - Laundry

## **Building Specifics:**

- Hard sheet vinyl coved to wet areas.
- 17mm structural ply flooring.
- 3mm ply ceiling lining.
- External walls to be 75mm Bondor panels.
- Internal walls to be 50mm Bondor panels.
- 2400 high ceilings.
- 50L electric hot water system.
- All buildings designed and certified in accordance with NTH standard drawings.
- Built to BCA requirements.
- Plumbing to Australian Standards.
- Electrical wiring to Australian Standards.

# More Specifics:

- R3.2 E-therm insulation with thermal break between ceiling joists.
- Aluminium cornice to ceilings and walls.
- Sliding glass windows.
- Panel external doors.
- Fly screens to windows.
- RAC air conditioning.
- Laminated bench tops and cabinets.
- Acrylic shower enclosure.
- Chrome shower rose and tapware.
- Vanity cabinet and chrome flickmaster.
- Toilet pan and cistern.
- Double Bowl S/S with sink and flickmixer.