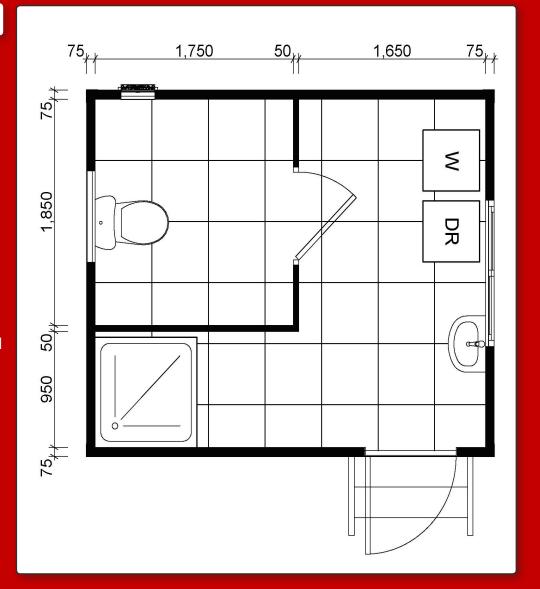

## Ablution Toilet - Shower - Laundry

Dim: 3600 wide 3000 long

## **Building Specifics:**

- Hard sheet vinyl coved to wet areas.
- 17mm structural ply flooring.
- 3mm ply ceiling lining.
- External walls to be 75mm Bondor panels.
- Internal walls to be 50mm Bondor panels.
- 2400 high ceilings.
- 50L electric hot water system.
- All buildings designed and certified in accordance with NTH standard drawings.
- Built to BCA requirements.
- Plumbing to Australian Standards.
- Electrical wiring to Australian Standards.

# More Specifics:

- R3.2 E-therm insulation with thermal break between ceiling joists.
- Aluminium cornice to ceilings and walls.
- Sliding glass windows.
- Panel external doors.
- Fly screens to windows.
- RAC air conditioning.
- Laminated bench tops and cabinets.
- Acrylic shower enclosure.
- Chrome shower rose and tapware.
- Vanity cabinet and chrome flickmaster.
- Toilet pan and cistern.
- Double Bowl S/S with sink and flickmixer.