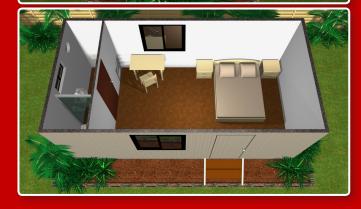

### Accomodation 01 - 3 x 6 Ensuited

### **Building Specifics:**

- Soft vinyl to bedrooms.
- Hard sheet vinyl coved to wet areas.
- 17mm structural ply flooring.
- 3mm ply ceiling lining.
- External walls to be 75mm Bondor panels.
- Internal walls to be 50mm Bondor panels.
- 2400 high ceilings.
- All buildings designed and certified in accordance with NTH standard drawings.

# More Specifics:

- R3.2 E-therm insulation with thermal break between ceiling joists.
- Aluminium cornice to ceilings and walls.
- Sliding glass windows.
- Panel external doors.
- Fly screens to windows.
- RAC air conditioning.
- Laminated bench tops and cabinets.
- · Acrylic shower enclosure.
- Chrome shower rose and tapware.
- Vanity cabinet and chrome flickmaster.
- Toilet pan and cistern.
- Double Bowl S/S with sink and flickmixer.