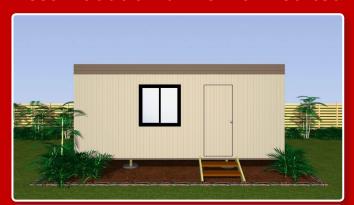

### Accomodation 01 - 3 x 6 Ensuited

## Dim: 6000 wide 3000 long

- Built to BCA requirements.
- Plumbing to Australian Standards.
- Electrical wiring to Australian Standards.
- 50L electric hot water system.