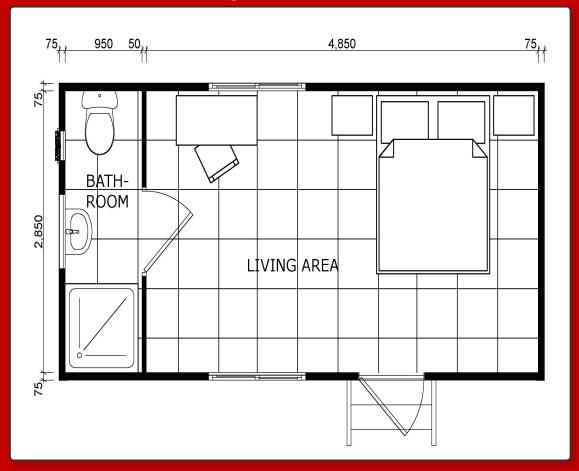

### Accomodation 01 - 3 x 6 Ensuited

## Dim: 6000 wide 3000 long

- Built to BCA requirements.
- Plumbing to Australian Standards.
- Electrical wiring to Australian Standards.
- 50L electric hot water system.