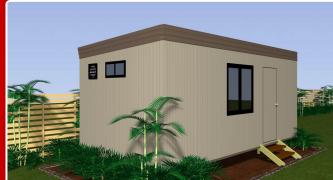

### Accomodation 01 - 3 x 6 Ensuited

## Dim: 6000 wide 3000 long

- Built to BCA requirements.
- Plumbing to Australian Standards.
- Electrical wiring to Australian Standards.
- 50L electric hot water system.