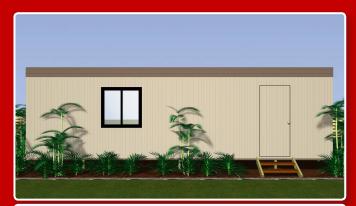

## Accomodation 03 - 3 x 9 Ensuited with kitchenette

# Dim: 9000 wide 3000 long

- Built to BCA requirements.
- Plumbing to Australian Standards.
- Electrical wiring to Australian Standards.
- 50L electric hot water system.