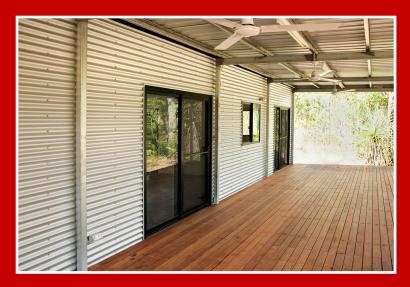

# **Optional Upgrades:**

- CFC floor sheeting.
- Gyprock ceiling lining.
- 55mm gyprock cornice.
- Colourbond cladding to external Bondor wall panels.
- Steel stud external and internal wall panels with linings.
- 2700 high ceilings with fans.
- Split system air conditioning.
- Security screens.
- Sliding glass doors.
- Louvre windows.
- Electric stove and range hood.
- · Gas stove.
- Gas hot water system.
- Solar hot water system.
- Verandahs.
- · Stairs.