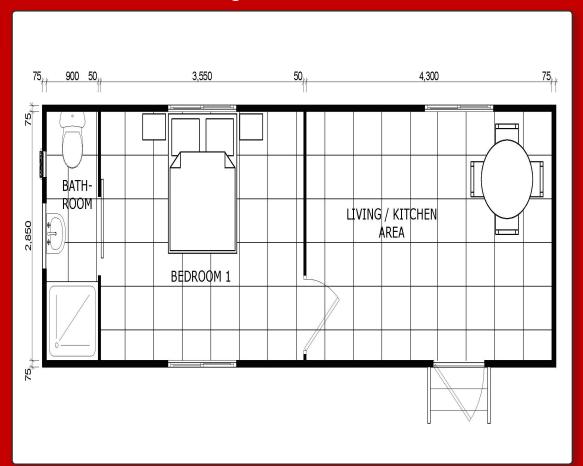

## Accomodation 03 - 3 x 9 Ensuited with kitchenette

# Dim: 9000 wide 3000 long

- Built to BCA requirements.
- Plumbing to Australian Standards.
- Electrical wiring to Australian Standards.
- 50L electric hot water system.