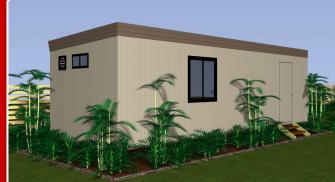

## Accomodation 03 - 3 x 9 Ensuited with kitchenette

# Dim: 9000 wide 3000 long

- Built to BCA requirements.
- Plumbing to Australian Standards.
- Electrical wiring to Australian Standards.
- 50L electric hot water system.