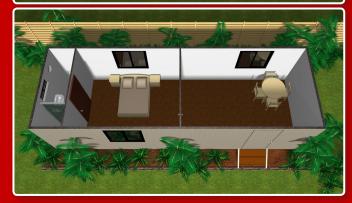

## Accomodation 03 - 3 x 9 Ensuited with kitchenette

# Dim: 9000 wide 3000 long

- Built to BCA requirements.
- Plumbing to Australian Standards.
- Electrical wiring to Australian Standards.
- 50L electric hot water system.