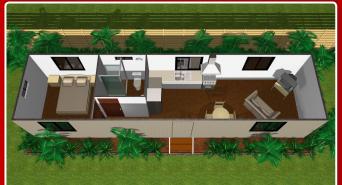

Phone: (08) 8947 4070

Fax: (08) 8947 4080

Email: enquiries@northerntransportables.com

Website: www.northerntransportables.com

### Accomodation 04 - 3 x 12 Ensuited with kitchenette



# **Building Specifics:**

- Soft vinyl to bedrooms.
- Hard sheet vinyl coved to wet areas.
- 17mm structural ply flooring.
- 3mm ply ceiling lining.
- External walls to be 75mm Bondor panels.
- Internal walls to be 50mm Bondor panels.

- 2400 high ceilings.
- All buildings designed and certified in accordance with NTH standard drawings.

6,900

Built to BCA requirements.

- Plumbing to Australian Standards.
- Electrical wiring to Australian Standards.
- 50L electric hot water system.











# **Your Notes:**

# More Specifics:

- R3.2 E-therm insulation with thermal break between ceiling joists.
- Aluminium cornice to ceilings and walls.
- Sliding glass windows.
- Panel external doors.
- Fly screens to windows.
- RAC air conditioning.
- Laminated bench tops and cabinets.
- · Acrylic shower enclosure.
- Chrome shower rose and tapware.
- Vanity cabinet and chrome flickmaster.
- Toilet pan and cistern.
- Double Bowl S/S with sink and flickmixer.



# Portable Homes Offices at Your Service

# **Optional Upgrades:**

- CFC floor sheeting.
- Gyprock ceiling lining.
- 55mm gyprock cornice.
- Colourbond cladding to external Bondor wall panels.
- Steel stud external and internal wall panels with linings.
- 2700 high ceilings with fans.
- Split system air conditioning.
- Security s