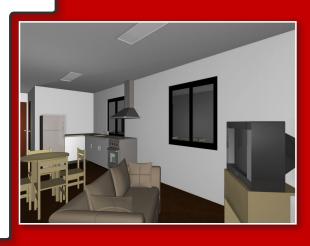

# More Specifics:

- R3.2 E-therm insulation with thermal break between ceiling joists.
- Aluminium cornice to ceilings and walls.
- Sliding glass windows.
- Panel external doors.
- Fly screens to windows.
- RAC air conditioning.
- Laminated bench tops and cabinets.
- · Acrylic shower enclosure.
- Chrome shower rose and tapware.
- Vanity cabinet and chrome flickmaster.
- Toilet pan and cistern.
- Double Bowl S/S with sink and flickmixer.