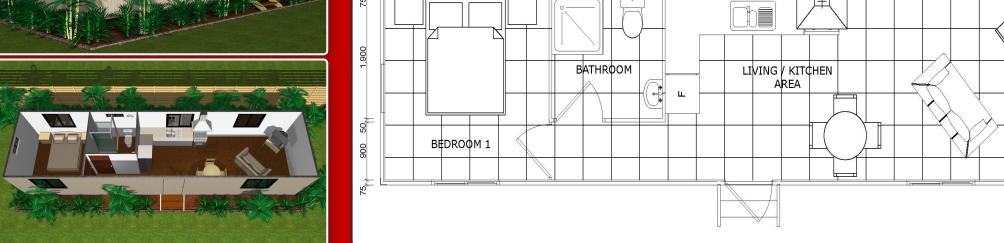

Phone: (08) 8947 4070

Fax: (08) 8947 4080

Email: enquiries@northerntransportables.com

Website: www.northerntransportables.com

### Accomodation 04 - 3 x 12 Ensuited with kitchenette



# **Building Specifics:**

- Soft vinyl to bedrooms.
- Hard sheet vinyl coved to wet areas.
- 17mm structural ply flooring.
- 3mm ply ceiling lining.
- External walls to be 75mm Bondor panels.
- Internal walls to be 50mm Bondor panels.

- 2400 high ceilings.
- All buildings designed and certified in accordance with NTH standard drawings.

6,900

Built to BCA requirements.

- Plumbing to Australian Standards.
- Electrical wiring to Australian Standards.
- 50L electric hot water system.











# **Your Notes:**

# More Specifics:

- R3.2 E-therm insulation with thermal break between ceiling joists.
- Aluminium cornice to ceilings and walls.
- Sliding glass windows.
- Panel external doors.
- Fly screens to windows.
- RAC air conditioning.
- Laminated bench tops and cabinets.
- · Acrylic shower enclosure.
- Chrome shower rose and tapware.
- Vanity cabinet and chrome flickmaster.
- Toilet pan and cistern.
- Double Bowl S/S with sink and flickmixer.



# Portable Homes Offices at Your Service

# **Optional Upgrades:**

- CFC floor sheeting.
- Gyprock ceiling lining.
- 55mm gyprock cornice.
- Colourbond cladding to external Bondor wall panels.
- Steel stud external and internal wall panels with linings.
- 2700 high ceilings with fans.
- Split system air conditioning.
- Securi