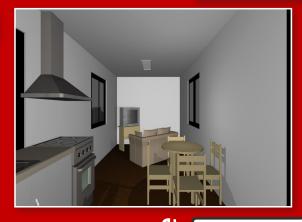

# More Specifics:

- R3.2 E-therm insulation with thermal break between ceiling joists.
- Aluminium cornice to ceilings and walls.
- Sliding glass windows.
- Panel external doors.
- Fly screens to windows.
- RAC air conditioning.
- Laminated bench tops and cabinets.
- · Acrylic shower enclosure.
- Chrome shower rose and tapware.
- Vanity cabinet and chrome flickmaster.
- Toilet pan and cistern.
- Double Bowl S/S with sink and flickmixer.