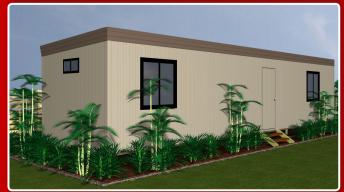

Phone: (08) 8947 4070

Fax: (08) 8947 4080

Email: enquiries@northerntransportables.com

Website: www.northerntransportables.com

### Accomodation 04 - 3 x 12 Ensuited with kitchenette



# **Building Specifics:**

- Soft vinyl to bedrooms.
- Hard sheet vinyl coved to wet areas.
- 17mm structural ply flooring.
- 3mm ply ceiling lining.
- External walls to be 75mm Bondor panels.
- Internal walls to be 50mm Bondor panels.

- 2400 high ceilings.
- All buildings designed and certified in accordance with NTH standard drawings.

6,900

Built to BCA requirements.

- Plumbing to Australian Standards.
- Electrical wiring to Australian Standards.
- 50L electric hot water system.











# **Your Notes:**

# More Specifics:

- R3.2 E-therm insulation with thermal break between ceiling joists.
- Aluminium cornice to ceilings and walls.
- Sliding glass windows.
- Panel external doors.
- Fly screens to windows.
- RAC air conditioning.
- Laminated bench tops and cabinets.
- · Acrylic shower enclosure.
- Chrome shower rose and tapware.
- Vanity cabinet and chrome flickmaster.
- Toilet pan and cistern.
- Double Bowl S/S with sink and flickmixer.



# Portable Homes Offices at Your Service

# **Optional Upgrades:**

- CFC floor sheeting.
- Gyprock ceiling lining.
- 55mm gyprock cornice.
- Colourbond cladding to external Bondor wall panels.
- Steel stud external and internal wall panels with linings.
- 2700 high ceilings with fans.
- Split system air conditioning.
- Security