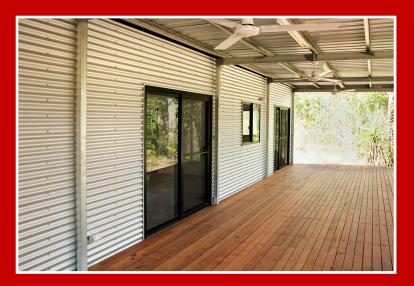

# **Optional Upgrades:**

- CFC floor sheeting.
- Gyprock ceiling lining.
- 55mm gyprock cornice.
- Colourbond cladding to external Bondor wall panels.
- Steel stud external and internal wall panels with linings.
- 2700 high ceilings with fans.
- Split system air conditioning.
- Security screens.
- Sliding glass doors.
- Louvre windows.
- Electric stove and range hood.
- Gas stove.
- Gas hot water system.
- Solar hot water system.
- Verandahs.
- · Stairs.