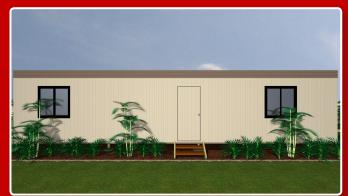

Phone: (08) 8947 4070

Fax: (08) 8947 4080

Email: enquiries@northerntransportables.com

Website: www.northerntransportables.com

### Accomodation 04 - 3 x 12 Ensuited with kitchenette



# **Building Specifics:**

- Soft vinyl to bedrooms.
- Hard sheet vinyl coved to wet areas.
- 17mm structural ply flooring.
- 3mm ply ceiling lining.
- External walls to be 75mm Bondor panels.
- Internal walls to be 50mm Bondor panels.

- 2400 high ceilings.
- All buildings designed and certified in accordance with NTH standard drawings.

6,900

Built to BCA requirements.

- Plumbing to Australian Standards.
- Electrical wiring to Australian Standards.
- 50L electric hot water system.











# **Your Notes:**

# More Specifics:

- R3.2 E-therm insulation with thermal break between ceiling joists.
- Aluminium cornice to ceilings and walls.
- Sliding glass windows.
- Panel external doors.
- Fly screens to windows.
- RAC air conditioning.
- Laminated bench tops and cabinets.
- · Acrylic