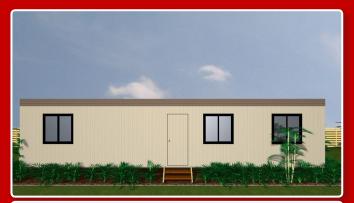

# Accomodation 06 - 3 x 12 2 bedroom living quarter

## **Building Specifics:**

- Soft vinyl to bedrooms.
- Hard sheet vinyl coved to wet areas.
- 17mm structural ply flooring.
- 3mm ply ceiling lining.
- External walls to be 75mm Bondor panels.
- Internal walls to be 50mm Bondor panels.