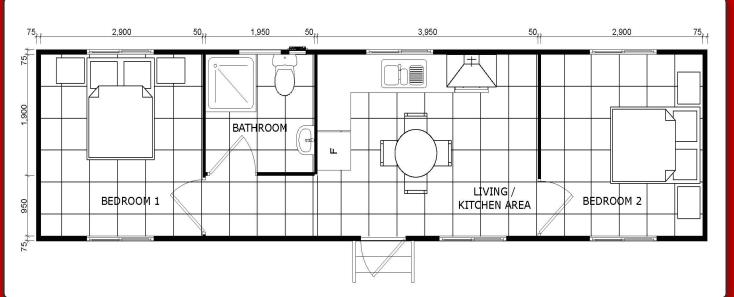

# Accomodation 06 - 3 x 12 2 bedroom living quarter

## **Building Specifics:**

- Soft vinyl to bedrooms.
- Hard sheet vinyl coved to wet areas.
- 17mm structural ply flooring.
- 3mm ply ceiling lining.
- External walls to be 75mm Bondor panels.
- Internal walls to be 50mm Bondor panels.

- 2400 high ceilings.
- All buildings designed and certified in accordance with NTH standard drawings.
- Built to BCA requirements.

- Plumbing to Australian Standards.
- Electrical wiring to Australian Standards.
- 50L electric hot water system.