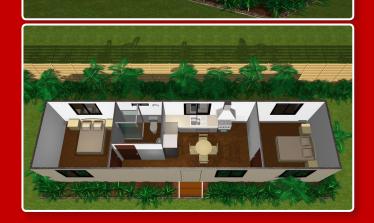

# Accomodation 06 - 3 x 12 2 bedroom living quarter

## **Building Specifics:**

- Soft vinyl to bedrooms.
- Hard sheet vinyl coved to wet areas.
- 17mm structural ply flooring.
- 3mm ply ceiling lining.
- External walls to be 75mm Bondor panels.
- Internal walls to be 50mm Bondor panels.