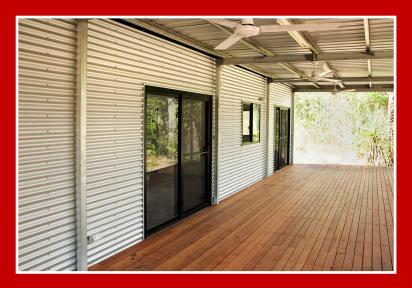

# Accomodation 06 - 3 x 12 2 bedroom living quarter

## **Building Specifics:**

- Soft vinyl to bedrooms.
- Hard sheet vinyl coved to wet areas.
- 17mm structural ply flooring.
- 3mm ply ceiling lining.
- External walls to be 75mm Bondor panels.
- Internal walls to be 50mm Bondor panels.

- 2400 high ceilings.
- All buildings designed and certified in accordance with NTH standard drawings.
- Built to BCA requirements.

- Plumbing to Australian Standards.
- Electrical wiring to Australian Standards.
- 50L electric hot water system.

## More Specifics:

- R3.2 E-therm insulation with thermal break between ceiling joists.
- Aluminium cornice to ceilings and walls.
- Sliding glass windows.
- Panel external doors.
- Fly screens to windows.
- RAC air conditioning.
- Laminated bench tops and cabinets.
- Acrylic shower enclosure.
- Chrome shower rose and tapware.
- Vanity cabinet and chrome flickmaster.
- Toilet pan and cistern.
- Double Bowl S/S with sink and flickmixer.