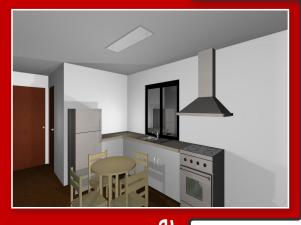

## More Specifics:

- R3.2 E-therm insulation with thermal break between ceiling joists.
- Aluminium cornice to ceilings and walls.
- Sliding glass windows.
- Panel external doors.
- Fly screens to windows.
- RAC air conditioning.
- Laminated bench tops and cabinets.
- Acrylic shower enclosure.
- Chrome shower rose and tapware.
- Vanity cabinet and chrome flickmaster.
- Toilet pan and cistern.
- Double Bowl S/S with sink and flickmixer.

# **Optional Upgrades:**

- CFC floor sheeting.
- Gyprock ceiling lining.
- 55mm gyprock cornice.
- Colourbond cladding to external Bondor wall panels.
- Steel stud external and internal wall panels with linings.
- 2700 high ceilings with fans.
- Split system air conditioning.
- Security screens.
- Sliding glass doors.
- Louvre windows.
- Electric stove and range hood.
- Gas stove.
- Gas hot water system.
- Solar hot water system.
- Verandahs.
- · Stairs.