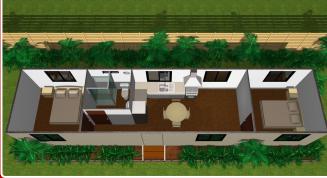

# Accomodation 07 - 3 x 13.2 2 bedroom living quarter

## Dim: 13200 wide 3000 long