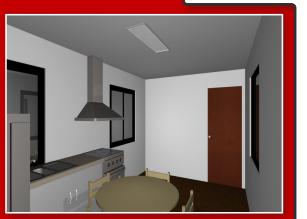

#### More Specifics:

- R3.2 E-therm insulation with thermal break between ceiling joists.
- Aluminium cornice to ceilings and walls.
- Sliding glass windows.
- Panel external doors.
- Fly screens to windows.
- RAC air conditioning.
- Laminated bench tops and cabinets.
- Acrylic shower enclosure.
- Chrome shower rose and tapware.
- Vanity cabinet and chrome flickmaster.
- Toilet pan and cistern.
- Double Bowl S/S with sink and flickmixer.