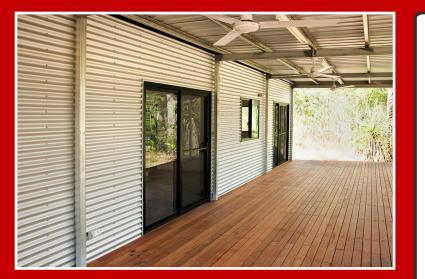

#### **Optional Upgrades:**

- CFC floor sheeting.
- Gyprock ceiling lining.
- 55mm gyprock cornice.
- Colourbond cladding to external Bondor wall panels.
- Steel stud external and internal wall panels with linings.
- 2700 high ceilings with fans.
- Split system air conditioning.
- Security screens.
- Sliding glass doors.
- Louvre windows.
- Electric stove and range hood.
- Gas stove.
- Gas hot water system.
- Solar hot water system.
- Verandahs.
- Stairs.