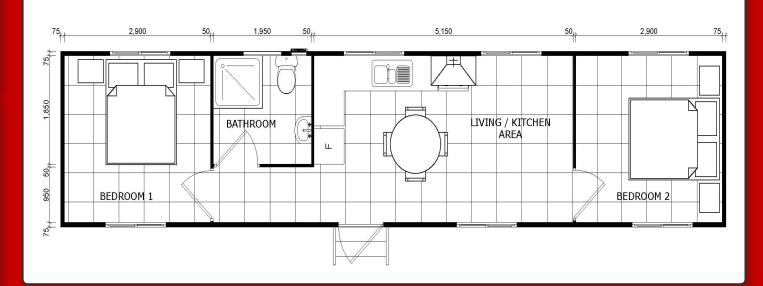

# Accomodation 07 - 3 x 13.2 2 bedroom living quarter

## Dim: 13200 wide 3000 long