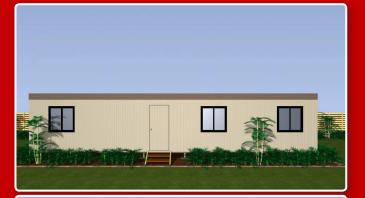

# Accomodation 07 - 3 x 13.2 2 bedroom living quarter

## Dim: 13200 wide 3000 long