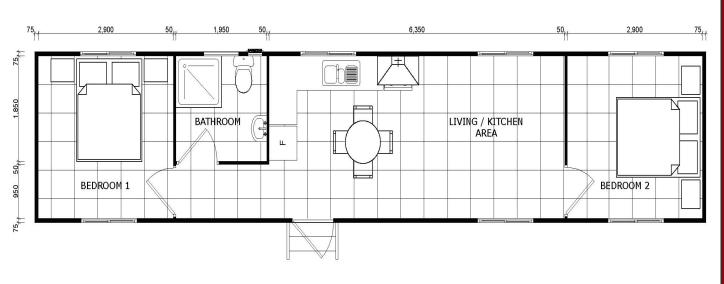

# Accomodation 08 - 3 x 14.4 2 bedroom living quarter

### **Building Specifics:**

- Soft vinyl to bedrooms.
- Hard sheet vinyl coved to wet areas.
- 17mm structural ply flooring.
- 3mm ply ceiling lining.
- External walls to be 75mm Bondor panels.
- Internal walls to be 50mm Bondor panels.

- 2400 high ceilings.
- All buildings designed and certified in accordance with NTH standard drawings.
- Built to BCA requirements.

- Plumbing to Australian Standards.
- Electrical wiring to Australian Standards.
- 50L electric hot water system.

### More Specifics:

- R3.2 E-therm insulation with thermal break between ceiling joists.
- Aluminium cornice to ceilings and walls.
- Sliding glass windows.
- Panel external doors.
- Fly screens to windows.
- RAC air conditioning.
- Laminated bench tops and cabinets.
- · Acrylic shower enclosure.
- Chrome shower rose and tapware.
- Vanity cabinet and chrome flickmaster.
- Toilet pan and cistern.
- Double Bowl S/S with sink and flickmixer.