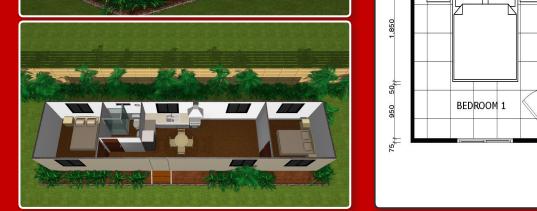

Phone: (08) 8947 4070

Fax: (08) 8947 4080

Email: enquiries@northerntransportables.com

Website: www.northerntransportables.com

# Accomodation 08 - 3 x 14.4 2 bedroom living quarter



### **Building Specifics:**

- Soft vinyl to bedrooms.
- Hard sheet vinyl coved to wet areas.
- 17mm structural ply flooring.
- 3mm ply ceiling lining.
- External walls to be 75mm Bondor panels.
- Internal walls to be 50mm Bondor panels.

- 2400 high ceilings.
- All buildings designed and certified in accordance with NTH standard drawings.
- Built to BCA requirements.

- Plumbing to Australian Standards.
- Electrical wiring to Australian Standards.
- 50L electric hot water system.









### **Your Notes:**

### More Specifics:

- R3.2 E-therm insulation with thermal break between ceiling joists.
- Aluminium cornice to ceilings and walls.
- Sliding glass windows.
- Panel external doors.
- Fly screens to windows.
- RAC air conditioning.
- Laminated bench tops and cabinets.
- · Acrylic shower enclosure.
- Chrome shower rose and tapware.
- Vanity cabinet and chrome flickmaster.
- Toilet pan and cistern.
- Double Bowl S/S with sink and flickmixer.



# Portable Homes Offices at Your Service

## **Optional Upgrades:**

- CFC floor sheeting.
- Gyprock ceiling lining.
- 55mm gyprock cornice.
- Colourbond cladding to external Bondor wall panels.
- Steel stud external and internal wall panels with linings.
- 2700 high ceilings with fans.
- Split system air conditioning.
- Sec