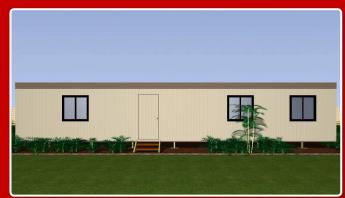

Phone: (08) 8947 4070

Fax: (08) 8947 4080

Email: enquiries@northerntransportables.com

Website: www.northerntransportables.com

# Accomodation 08 - 3 x 14.4 2 bedroom living quarter



### **Building Specifics:**

- Soft vinyl to bedrooms.
- Hard sheet vinyl coved to wet areas.
- 17mm structural ply flooring.
- 3mm ply ceiling lining.
- External walls to be 75mm Bondor panels.
- Internal walls to be 50mm Bondor panels.

- 2400 high ceilings.
- All buildings designed and certified in accordance with NTH standard drawings.
- Built to BCA requirements.

- Plumbing to Australian Standards.
- Electrical wiring to Australian Standards.
- 50L electric hot water system.









### **Your Notes:**

### More Specifics:

- R3.2 E-therm insulation with thermal break between ceiling joists.
- Aluminium cornice to ceilings and walls.
- Sliding glass windows.
- Panel external doors.
- Fly screens to windows.
- RAC air conditioning.
- Laminated bench tops and cabinets.
- · Acrylic s