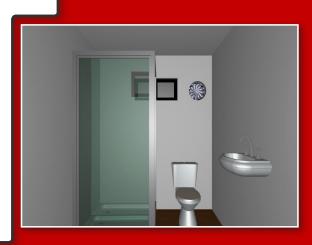

### **Building Specifics:**

- Soft vinyl to bedrooms.
- Hard sheet vinyl coved to wet areas.
- 17mm structural ply flooring.
- 3mm ply ceiling lining.
- External walls to be 75mm Bondor panels.
- Internal walls to be 50mm Bondor panels.

### More Specifics:

- R3.2 E-therm insulation with thermal break between ceiling joists.
- Aluminium cornice to ceilings and walls.
- Sliding glass windows.
- Panel external doors.
- Fly screens to windows.
- RAC air conditioning.
- Laminated bench tops and cabinets.
- · Acrylic shower enclosure.
- Chrome shower rose and tapware.
- Vanity cabinet and chrome flickmaster.
- Toilet pan and cistern.
- Double Bowl S/S with sink and flickmixer.

## **Optional Upgrades:**

- CFC floor sheeting.
- Gyprock ceiling lining.
- 55mm gyprock cornice.
- Colourbond cladding to external Bondor wall panels.
- Steel stud external and internal wall panels with linings.
- 2700 high ceilings with fans.
- Split system air conditioning.
- Security screens.
- Sliding glass doors.
- Louvre windows.
- Electric stove and range hood.
- Gas stove.
- Gas hot water system.
- Solar hot water system.
- Verandahs.
- · Stairs.