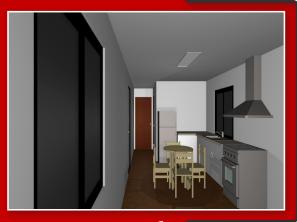

### **Building Specifics:**

- Soft vinyl to bedrooms.
- Hard sheet vinyl coved to wet areas.
- 17mm structural ply flooring.
- 3mm ply ceiling lining.
- External walls to be 75mm Bondor panels.
- Internal walls to be 50mm Bondor panels.

### More Specifics:

- R3.2 E-therm insulation with thermal break between ceiling joists.
- Aluminium cornice to ceilings and walls.
- Sliding glass windows.
- Panel external doors.
- Fly screens to windows.
- RAC air conditioning.
- Laminated bench tops and cabinets.
- · Acrylic shower enclosure.
- Chrome shower rose and tapware.
- Vanity cabinet and chrome flickmaster.
- Toilet pan and cistern.
- Double Bowl S/S with sink and flickmixer.

## **Optional Upgrades:**

- CFC floor sheeting.
- Gyprock ceiling lining.
- 55mm gyprock cornice.
- Colourbond cladding to external Bondor wall panels.
- Steel stud external and internal wall panels with linings.
- 2700 high ceilings with fans.
- Split system air conditioning.
- Security screens.
- Sliding glass doors.
- Louvre windows.
- Electric stove and range hood.
- Gas stove.
- Gas hot water system.
- Solar hot water system.
- Verandahs.
- · Stairs.