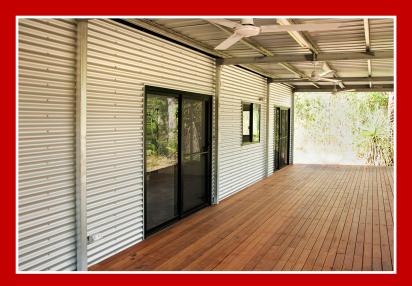

# Accomodation 08 - 3 x 14.4 2 bedroom living quarter

- 2400 high ceilings.
- All buildings designed and certified in accordance with NTH standard drawings.
- Built to BCA requirements.

- Plumbing to Australian Standards.
- Electrical wiring to Australian Standards.
- 50L electric hot water system.

### More Specifics:

- R3.2 E-therm insulation with thermal break between ceiling joists.
- Aluminium cornice to ceilings and walls.
- Sliding glass windows.
- Panel external doors.
- Fly screens to windows.
- RAC air conditioning.
- Laminated bench tops and cabinets.
- · Acrylic shower enclosure.
- Chrome shower rose and tapware.
- Vanity cabinet and chrome flickmaster.
- Toilet pan and cistern.
- Double Bowl S/S with sink and flickmixer.