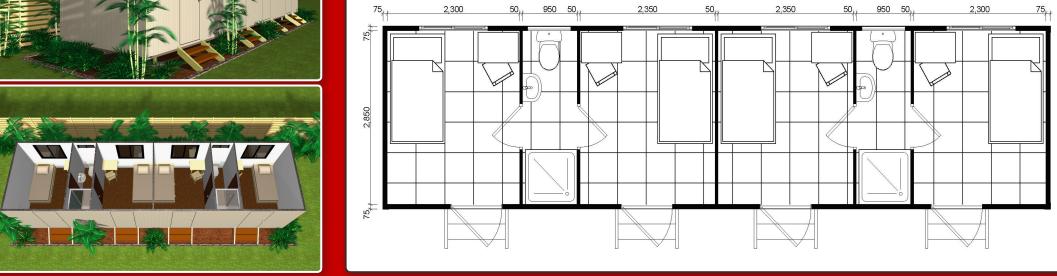

#### Bunkhouse 04 - 4 Man Bunk Shared Ensuite

### **Building Specifics:**

- Soft vinyl to bedrooms.
- Hard sheet vinyl coved to wet areas.
- 17mm structural ply flooring.
- 3mm ply ceiling lining.
- External walls to be 75mm Bondor panels.
- Internal walls to be 50mm Bondor panels.

- 2400 high ceilings.
- All buildings designed and certified in accordance with NTH standard drawings.
- Built to BCA requirements.

- Plumbing to Australian Standards.
- Electrical wiring to Australian Standards.
- 50L electric hot water system.

# More Specifics:

- R3.2 E-therm insulation with thermal break between ceiling joists.
- Aluminium cornice to ceilings and walls.
- Sliding glass windows.
- Panel external doors.
- Fly screens to windows.
- RAC air conditioning.
- Laminated bench tops and cabinets.
- Acrylic shower enclosure.
- Chrome shower rose and tapware.
- Vanity cabinet and chrome flickmaster.
- Toilet pan and cistern.
- Double Bowl S/S with sink and flickmixer.