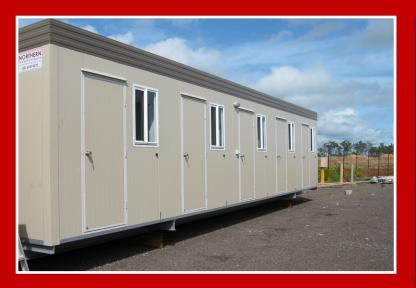

#### Bunkhouse 04 - 4 Man Bunk Shared Ensuite

### **Building Specifics:**

- Soft vinyl to bedrooms.
- Hard sheet vinyl coved to wet areas.
- 17mm structural ply flooring.
- 3mm ply ceiling lining.
- External walls to be 75mm Bondor panels.
- Internal walls to be 50mm Bondor panels.

- 2400 high ceilings.
- All buildings designed and certified in accordance with NTH standard drawings.
- Built to BCA requirements.

- Plumbing to Australian Standards.
- Electrical wiring to Australian Standards.
- 50L electric hot water system.