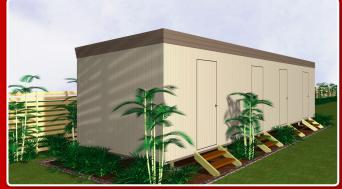

#### Bunkhouse 04 - 4 Man Bunk Shared Ensuite

### **Building Specifics:**

- Soft vinyl to bedrooms.
- Hard sheet vinyl coved to wet areas.
- 17mm structural ply flooring.
- 3mm ply ceiling lining.
- External walls to be 75mm Bondor panels.
- Internal walls to be 50mm Bondor panels.

- 2400 high ceilings.
- All buildings designed and certified in accordance with NTH standard drawings.
- Built to BCA requirements.

- Plumbing to Australian Standards.
- Electrical wiring to Australian Standards.
- 50L electric hot water system.