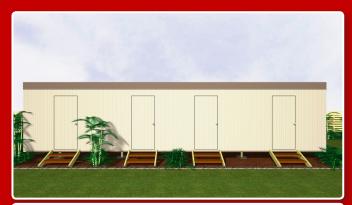

Phone: (08) 8947 4070

Fax: (08) 8947 4080

Email: enquiries@northerntransportables.com

Website: www.northerntransportables.com

#### Bunkhouse 04 - 4 Man Bunk Shared Ensuite



### **Building Specifics:**

- Soft vinyl to bedrooms.
- Hard sheet vinyl coved to wet areas.
- 17mm structural ply flooring.
- 3mm ply ceiling lining.
- External walls to be 75mm Bondor panels.
- Internal walls to be 50mm Bondor panels.

- 2400 high ceilings.
- All buildings designed and certified in accordance with NTH standard drawings.
- Built to BCA requirements.

- Plumbing to Australian Standards.
- Electrical wiring to Australian Standards.
- 50L electric hot water system.











#### **Your Notes:**

# More Specifics:

- R3.2 E-therm insulation with thermal break between ceiling joists.
- Aluminium cornice to ceilings and walls.
- Sliding glass windows.
- Panel external doors.
- Fly screens to windows.
- RAC air conditioning.
- Laminated bench tops and cabinets.
- Acrylic sh