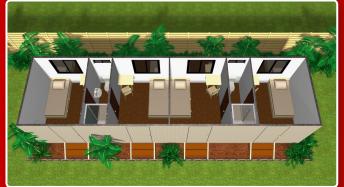

#### Bunkhouse 04 - 4 Man Bunk Shared Ensuite

### **Building Specifics:**

- Soft vinyl to bedrooms.
- Hard sheet vinyl coved to wet areas.
- 17mm structural ply flooring.
- 3mm ply ceiling lining.
- External walls to be 75mm Bondor panels.
- Internal walls to be 50mm Bondor panels.

- 2400 high ceilings.
- All buildings designed and certified in accordance with NTH standard drawings.
- Built to BCA requirements.

- Plumbing to Australian Standards.
- Electrical wiring to Australian Standards.
- 50L electric hot water system.

# More Specifics:

- R3.2 E-therm insulation with thermal break between ceiling joists.
- Aluminium cornice to ceilings and walls.
- Sliding glass windows.
- Panel external doors.
- Fly screens to windows.
- RAC air conditioning.
- Laminated bench tops and cabinets.
- Acrylic shower enclosure.
- Chrome shower rose and tapware.
- Vanity cabinet and chrome flickmaster.
- Toilet pan and cistern.
- Double Bowl S/S with sink and flickmixer.