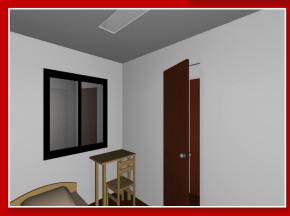

### **Building Specifics:**

- Soft vinyl to bedrooms.
- Hard sheet vinyl coved to wet areas.
- 17mm structural ply flooring.
- 3mm ply ceiling lining.
- External walls to be 75mm Bondor panels.
- Internal walls to be 50mm Bondor panels.

- 2400 high ceilings.
- All buildings designed and certified in accordance with NTH standard drawings.
- Built to BCA requirements.

- Plumbing to Australian Standards.
- Electrical wiring to Australian Standards.
- 50L electric hot water system.

# More Specifics:

- R3.2 E-therm insulation with thermal break between ceiling joists.
- Aluminium cornice to ceilings and walls.
- Sliding glass windows.
- Panel external doors.
- Fly screens to windows.
- RAC air conditioning.
- Laminated bench tops and cabinets.
- Acrylic shower enclosure.
- Chrome shower rose and tapware.
- Vanity cabinet and chrome flickmaster.
- Toilet pan and cistern.
- Double Bowl S/S with sink and flickmixer.