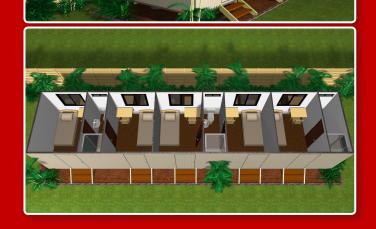

Phone: (08) 8947 4070

Fax: (08) 8947 4080

Email: enquiries@northerntransportables.com

Website: www.northerntransportables.com

#### Bunkhouse 05 - 5 Man Bunk With Shared Ensuite



### **Building Specifics:**

- Soft vinyl to bedrooms.
- Hard sheet vinyl coved to wet areas.
- 17mm structural ply flooring.
- 3mm ply ceiling lining.
- External walls to be 75mm Bondor panels.
- Internal walls to be 50mm Bondor panels.

- 2400 high ceilings.
- All buildings designed and certified in accordance with NTH standard drawings.
- Built to BCA requirements.

- Plumbing to Australian Standards.
- Electrical wiring to Australian Standards.
- 50L electric hot water system.









#### **Your Notes:**

# More Specifics:

- R3.2 E-therm insulation with thermal break between ceiling joists.
- Aluminium cornice to ceilings and walls.
- Sliding glass windows.
- Panel external doors.
- Fly screens to windows.
- RAC air conditioning.
- Laminated bench tops and cabinets.
- Acrylic shower enclosure.
- Chrome shower rose and tapware.
- Vanity cabinet and chrome flickmaster.
- Toilet pan and cistern.
- Double Bowl S/S with sink and flickmixer.



Portable Homes
Offices at Your Service

## **Optional Upgrades:**

- CFC floor sheeting.
- Gyprock ceiling lining.
- 55mm gyprock cornice.
- Colourbond cladding to external Bondor wall panels.
- Steel stud external and internal wall panels with linings.
- 2700 high ceilings with fans.
- Split system air conditioning.
- Security