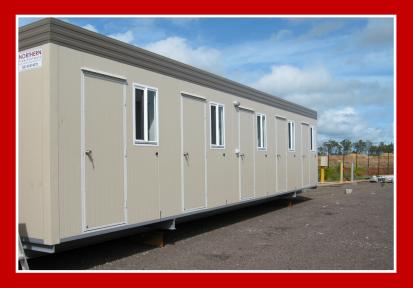

#### Bunkhouse 05 - 5 Man Bunk With Shared Ensuite

### **Building Specifics:**

- Soft vinyl to bedrooms.
- Hard sheet vinyl coved to wet areas.
- 17mm structural ply flooring.
- 3mm ply ceiling lining.
- External walls to be 75mm Bondor panels.
- Internal walls to be 50mm Bondor panels.

- 2400 high ceilings.
- All buildings designed and certified in accordance with NTH standard drawings.
- Built to BCA requirements.

- Plumbing to Australian Standards.
- Electrical wiring to Australian Standards.
- 50L electric hot water system.