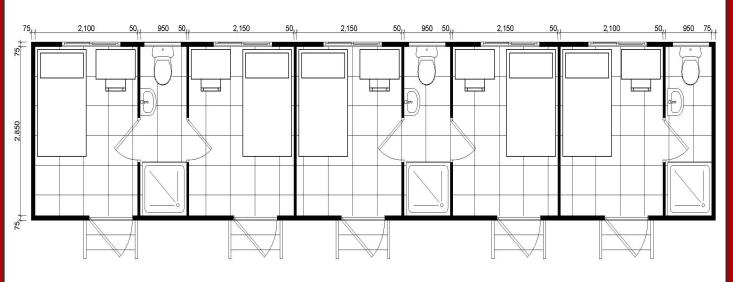

Phone: (08) 8947 4070

Fax: (08) 8947 4080

Email: enquiries@northerntransportables.com

Website: www.northerntransportables.com

#### Bunkhouse 05 - 5 Man Bunk With Shared Ensuite



### **Building Specifics:**

- Soft vinyl to bedrooms.
- Hard sheet vinyl coved to wet areas.
- 17mm structural ply flooring.
- 3mm ply ceiling lining.
- External walls to be 75mm Bondor panels.
- Internal walls to be 50mm Bondor panels.

- 2400 high ceilings.
- All buildings designed and certified in accordance with NTH standard drawings.
- Built to BCA requirements.

- Plumbing to Australian Standards.
- Electrical wiring to Australian Standards.
- 50L electric hot water system.









#### **Your Notes:**

# More Specifics:

- R3.2 E-therm insulation with thermal break between ceiling joists.
- Aluminium cornice to ceilings and walls.
- Sliding glass windows.
- Panel external doors.
- Fly screens to windows.
- RAC air conditioning.
- Laminated bench tops and cabinets.
- Acrylic shower enclosure.
- Chrome shower rose and tapware.
- Vanity cabinet and chrome flickmaster.
- Toilet pan and cistern.
- Double Bowl S/S with sink and flickmixer.



Portable Homes
Offices at Your Service

## **Optional Upgrades:**

- CFC floor sheeting.
- Gyprock ceiling lining.
- 55mm gyprock cornice.
- Colourbond cladding to external Bondor wall panels.
- Steel stud external and internal wall panels with linings.
- 2700 high ceilings with fans.
- Split system air conditioning.
- Security s