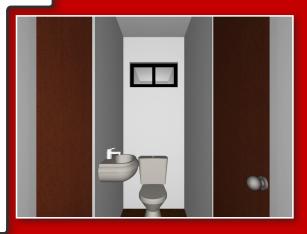

# More Specifics:

- R3.2 E-therm insulation with thermal break between ceiling joists.
- Aluminium cornice to ceilings and walls.
- Sliding glass windows.
- Panel external doors.
- Fly screens to windows.
- RAC air conditioning.
- Laminated bench tops and cabinets.
- Acrylic shower enclosure.
- Chrome shower rose and tapware.
- Vanity cabinet and chrome flickmaster.
- Toilet pan and cistern.
- Double Bowl S/S with sink and flickmixer.