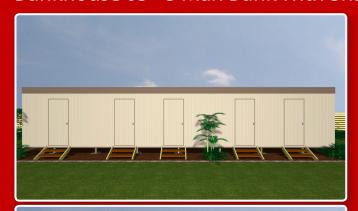

Phone: (08) 8947 4070

Fax: (08) 8947 4080

Email: enquiries@northerntransportables.com

Website: www.northerntransportables.com

#### Bunkhouse 05 - 5 Man Bunk With Shared Ensuite



### **Building Specifics:**

- Soft vinyl to bedrooms.
- Hard sheet vinyl coved to wet areas.
- 17mm structural ply flooring.
- 3mm ply ceiling lining.
- External walls to be 75mm Bondor panels.
- Internal walls to be 50mm Bondor panels.

- 2400 high ceilings.
- All buildings designed and certified in accordance with NTH standard drawings.
- Built to BCA requirements.

- Plumbing to Australian Standards.
- Electrical wiring to Australian Standards.
- 50L electric hot water system.









#### **Your Notes:**

# More Specifics:

- R3.2 E-therm insulation with thermal break between ceiling joists.
- Aluminium cornice to ceilings and walls.
- Sliding glass windows.
- Panel external doors.
- Fly screens to windows.
- RAC air conditioning.
- Laminated bench tops and cabinets.
- Acrylic show