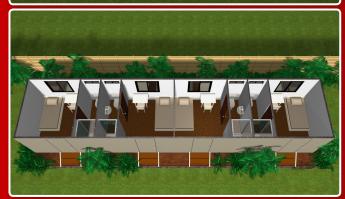

### Bunkhouse 07 - 4 Man Bunk Standard With Ensuite

### **Building Specifics:**

- Soft vinyl to bedrooms.
- Hard sheet vinyl coved to wet areas.
- 17mm structural ply flooring.
- 3mm ply ceiling lining.
- External walls to be 75mm Bondor panels.
- Internal walls to be 50mm Bondor panels.

- 2400 high ceilings.
- All buildings designed and certified in accordance with NTH standard drawings.
- Built to BCA requirements.

- Plumbing to Australian Standards.
- Electrical wiring to Australian Standards.
- 50L electric hot water system.

# Dim: 14400 wide 3000 long

## More Specifics:

- R3.2 E-therm insulation with thermal break between ceiling joists.
- Aluminium cornice to ceilings and walls.
- Sliding glass windows.
- Panel external doors.
- Fly screens to windows.
- RAC air conditioning.
- Laminated bench tops and cabinets.
- Acrylic shower enclosure.
- Chrome shower rose and tapware.
- Vanity cabinet and chrome flickmaster.
- Toilet pan and cistern.
- Double Bowl S/S with sink and flickmixer.