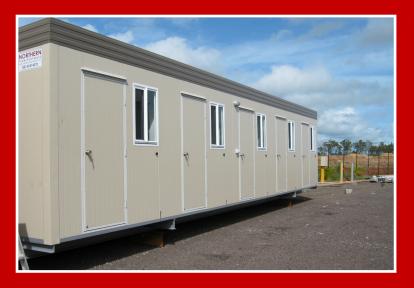

Phone: (08) 8947 4070

Fax: (08) 8947 4080

Email: enquiries@northerntransportables.com

Website: www.northerntransportables.com

### Bunkhouse 07 - 4 Man Bunk Standard With Ensuite



### **Building Specifics:**

- Soft vinyl to bedrooms.
- Hard sheet vinyl coved to wet areas.
- 17mm structural ply flooring.
- 3mm ply ceiling lining.
- External walls to be 75mm Bondor panels.
- Internal walls to be 50mm Bondor panels.

- 2400 high ceilings.
- All buildings designed and certified in accordance with NTH standard drawings.
- Built to BCA requirements.

- Plumbing to Australian Standards.
- Electrical wiring to Australian Standards.
- 50L electric hot water system.





# Dim: 14400 wide 3000 long





#### **Your Notes:**

## More Specifics:

- R3.2 E-therm insulation with thermal break between ceiling joists.
- Aluminium cornice to ceilings and walls.
- Sliding glass windows.
- Panel external doors.
- Fly screens to windows.
- RAC air conditioning.
- Laminated bench tops and cabinets.
- Acrylic shower enclosure.
- Chrome shower rose and tapware.
- Vanity cabinet and chrome flickmaster.
- Toilet pan and cistern.
- Double Bowl S/S with sink and flickmixer.



Portable Homes
Offices at Your Service

## **Optional Upgrades:**

- CFC floor sheeting.
- Gyprock ceiling lining.
- 55mm gyprock cornice.
- Colourbond cladding to external Bondor wall panels.
- Steel stud external and internal wall panels with linings.
- 2700 high ceilings with fans.
- Split system air conditioning.
- Security sc