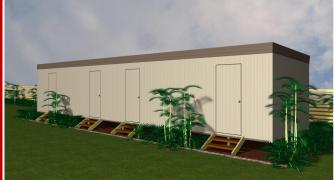

### Bunkhouse 07 - 4 Man Bunk Standard With Ensuite

# Dim: 14400 wide 3000 long