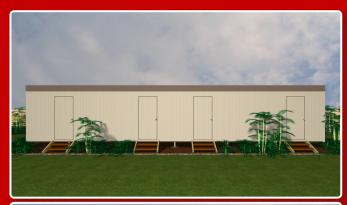

### Bunkhouse 07 - 4 Man Bunk Standard With Ensuite

# Dim: 14400 wide 3000 long