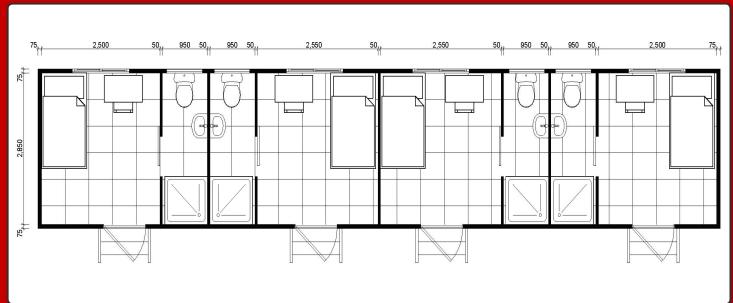

### Bunkhouse 07 - 4 Man Bunk Standard With Ensuite

# Dim: 14400 wide 3000 long