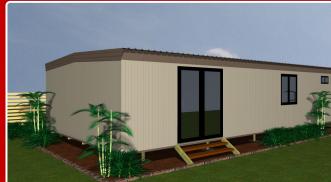

## House 1 - 12 x 6 - 3 Bedroom House

# Dim: 12000 wide 6000 long

- Built to BCA requirements.
- Plumbing to
  Australian
  Standards.
- Electrical wiring to Australian Standards.
- 50L electric hot water system.