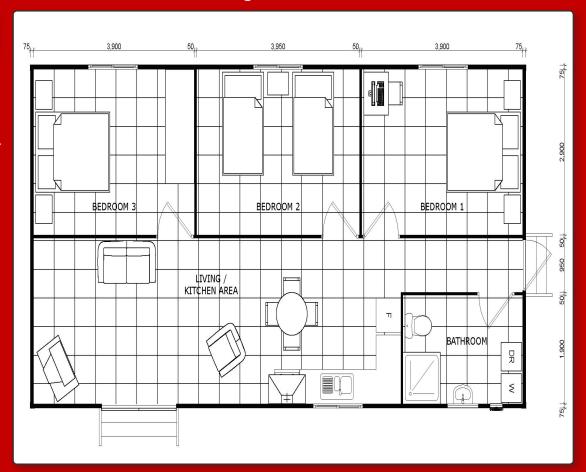

## House 1 - 12 x 6 - 3 Bedroom House

# Dim: 12000 wide 6000 long

- Built to BCA requirements.
- Plumbing to
  Australian
  Standards.
- Electrical wiring to Australian Standards.
- 50L electric hot water system.