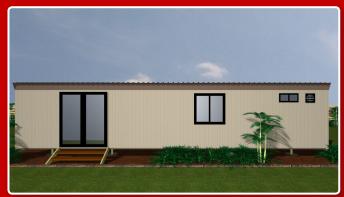

## House 1 - 12 x 6 - 3 Bedroom House

# Dim: 12000 wide 6000 long

- Built to BCA requirements.
- Plumbing to
  Australian
  Standards.
- Electrical wiring to Australian Standards.
- 50L electric hot water system.