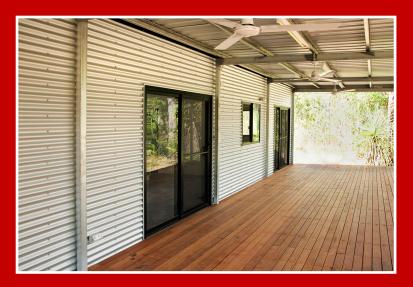

# **Optional Upgrades:**

- CFC floor sheeting.
- Gyprock ceiling lining.
- 55mm gyprock cornice.
- Colourbond cladding to external Bondor wall panels.
- Steel stud external and internal wall panels with linings.
- 2700 high ceilings with fans.
- Split system air conditioning.
- Security screens.
- Sliding glass doors.
- Louvre windows.
- Electric stove and range hood.
- Gas stove.
- Gas hot water system.
- Solar hot water system.
- Verandahs.
- · Stairs.