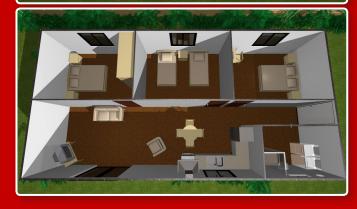

## House 1 - 12 x 6 - 3 Bedroom House

# Dim: 12000 wide 6000 long

- Built to BCA requirements.
- Plumbing to
  Australian
  Standards.
- Electrical wiring to Australian Standards.
- 50L electric hot water system.