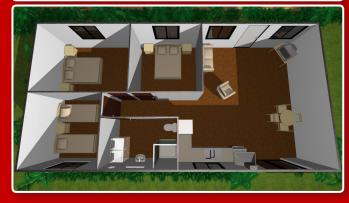

## House 2 - 12 x 6 - 3 Bedroom House

# Dim: 12000 wide 6000 long

- Built to BCA requirements.
- Plumbing to Australian Standards.
- Electrical wiring to Australian Standards.
- 50L electric hot water system.