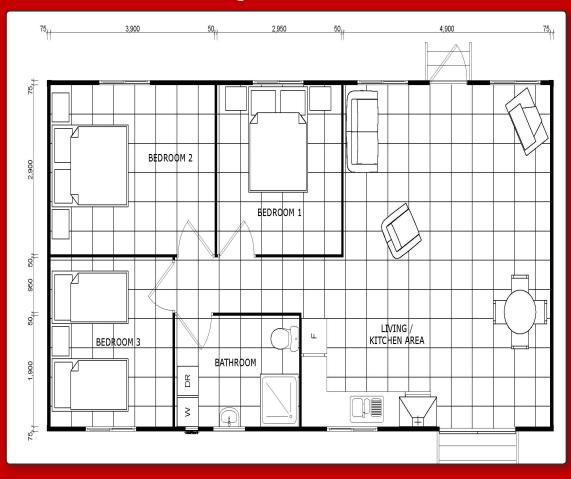

## House 2 - 12 x 6 - 3 Bedroom House

# Dim: 12000 wide 6000 long

- Built to BCA requirements.
- Plumbing to Australian Standards.
- Electrical wiring to Australian Standards.
- 50L electric hot water system.