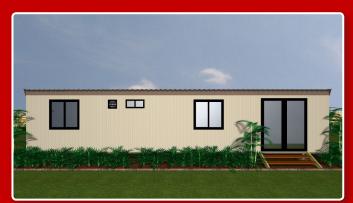

## House 2 - 12 x 6 - 3 Bedroom House

# Dim: 12000 wide 6000 long

- Built to BCA requirements.
- Plumbing to Australian Standards.
- Electrical wiring to Australian Standards.
- 50L electric hot water system.