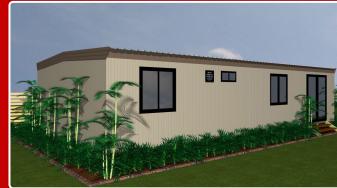

## House 2 - 12 x 6 - 3 Bedroom House

# Dim: 12000 wide 6000 long

- Built to BCA requirements.
- Plumbing to Australian Standards.
- Electrical wiring to Australian Standards.
- 50L electric hot water system.