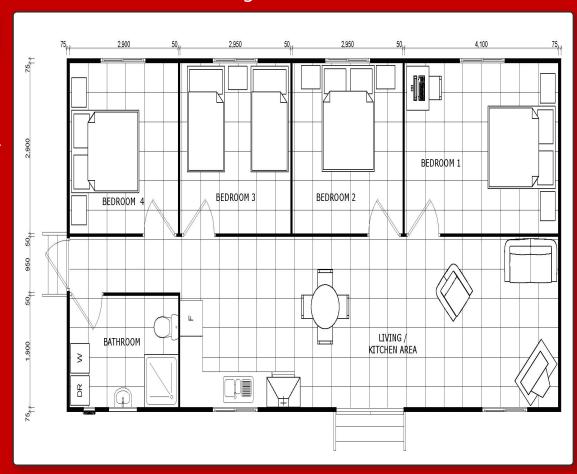

### House 3 - 13.2 x 6 - 4 Bedroom House

# Dim: 13200 wide 6000 long

- Built to BCA requirements.
- Plumbing to
  Australian
  Standards.
- Electrical wiring to Australian Standards.
- 50L electric hot water system.