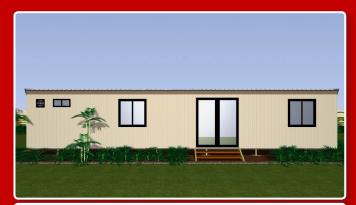

### House 3 - 13.2 x 6 - 4 Bedroom House

# Dim: 13200 wide 6000 long

- Built to BCA requirements.
- Plumbing to
  Australian
  Standards.
- Electrical wiring to Australian Standards.
- 50L electric hot water system.