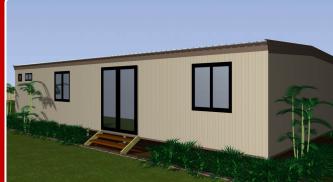

### House 3 - 13.2 x 6 - 4 Bedroom House

# Dim: 13200 wide 6000 long

- Built to BCA requirements.
- Plumbing to
  Australian
  Standards.
- Electrical wiring to Australian Standards.
- 50L electric hot water system.