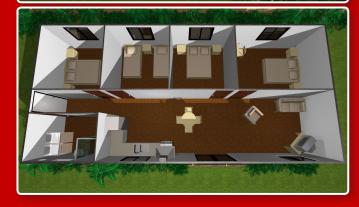

### House 3 - 13.2 x 6 - 4 Bedroom House

# Dim: 13200 wide 6000 long

- Built to BCA requirements.
- Plumbing to
  Australian
  Standards.
- Electrical wiring to Australian Standards.
- 50L electric hot water system.