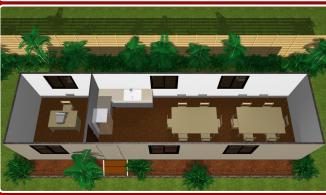

# Site Building 03 - 12 x 3 Office with Kitchenette

# Dim: 12000 wide 3000 long

- 2400 high ceilings.
  - All buildings designed and certified in accordance with NTH standard drawings.
  - Built to BCA requirements.

- Plumbing to Australian Standards.
- Electrical wiring to Australian Standards.
- 50L electric hot water system.