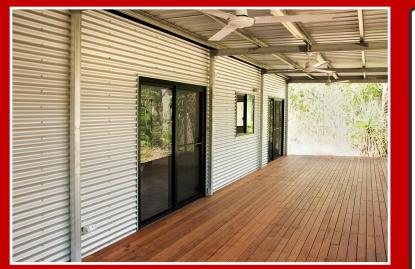

# Site Building 03 - 12 x 3 Office with Kitchenette

#### Building Specifics:

- Soft vinyl to bedrooms.
- Hard sheet vinyl coved to wet areas.
- 17mm structural ply flooring.
- 3mm ply ceiling lining.
- External walls to be 75mm Bondor panels.
- Internal walls to be 50mm Bondor panels.

# Dim: 12000 wide 3000 long

- 2400 high ceilings.
  - All buildings designed and certified in accordance with NTH standard drawings.
  - Built to BCA requirements.

- Plumbing to Australian Standards.
- Electrical wiring to Australian Standards.
- 50L electric hot water system.

### More Specifics:

- R3.2 E-therm insulation with thermal break between ceiling joists.
- Aluminium cornice to ceilings and walls.
- Sliding glass windows.
- Panel external doors.
- Fly screens to windows.
- RAC air conditioning.
- Laminated bench tops and cabinets.
- Vanity cabinet and chrome flickmaster.
- Double Bowl S/S with sink and flickmixer.