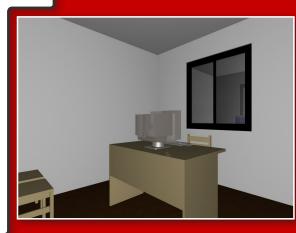

# Site Building 03 - 12 x 3 Office with Kitchenette

#### Building Specifics:

- Soft vinyl to bedrooms.
- Hard sheet vinyl coved to wet areas.
- 17mm structural ply flooring.
- 3mm ply ceiling lining.
- External walls to be 75mm Bondor panels.
- Internal walls to be 50mm Bondor panels.

# Dim: 12000 wide 3000 long

- 2400 high ceilings.
  - All buildings designed and certified in accordance with NTH standard drawings.
  - Built to BCA requirements.

- Plumbing to Australian Standards.
- Electrical wiring to Australian Standards.
- 50L electric hot water system.

### More Specifics:

- R3.2 E-therm insulation with thermal break between ceiling joists.
- Aluminium cornice to ceilings and walls.
- Sliding glass windows.
- Panel external doors.
- Fly screens to windows.
- RAC air conditioning.
- Laminated bench tops and cabinets.
- Vanity cabinet and chrome flickmaster.
- Double Bowl S/S with sink and flickmixer.