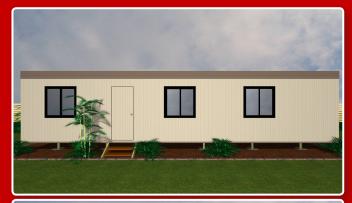

# Site Building 03 - 12 x 3 Office with Kitchenette

#### Building Specifics:

- Soft vinyl to bedrooms.
- Hard sheet vinyl coved to wet areas.
- 17mm structural ply flooring.
- 3mm ply ceiling lining.
- External walls to be 75mm Bondor panels.
- Internal walls to be 50mm Bondor panels.

# Dim: 12000 wide 3000 long

- 2400 high ceilings.
  - All buildings designed and certified in accordance with NTH standard drawings.
  - Built to BCA requirements.

- Plumbing to Australian Standards.
- Electrical wiring to Australian Standards.
- 50L electric hot water system.

### More Specifics:

- R3.2 E-therm insulation with thermal break between ceiling joists.
- Aluminium cornice to ceilings and walls.
- Sliding glass windows.
- Panel external doors.
- Fly screens to windows.
- RAC air conditioning.
- Laminated bench tops and cabinets.
- Vanity cabinet and chrome flickmaster.
- Double Bowl S/S with sink and flickmixer.