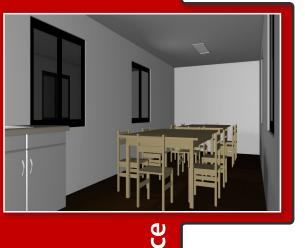

# Site Building 03 - 12 x 3 Office with Kitchenette

#### Building Specifics:

- Soft vinyl to bedrooms.
- Hard sheet vinyl coved to wet areas.
- 17mm structural ply flooring.
- 3mm ply ceiling lining.
- External walls to be 75mm Bondor panels.
- Internal walls to be 50mm Bondor panels.

# Dim: 12000 wide 3000 long

- 2400 high ceilings.
  - All buildings designed and certified in accordance with NTH standard drawings.
  - Built to BCA requirements.

- Plumbing to Australian Standards.
- Electrical wiring to Australian Standards.
- 50L electric hot water system.

### More Specifics:

- R3.2 E-therm insulation with thermal break between ceiling joists.
- Aluminium cornice to ceilings and walls.
- Sliding glass windows.
- Panel external doors.
- Fly screens to windows.
- RAC air conditioning.
- Laminated bench tops and cabinets.
- Vanity cabinet and chrome flickmaster.
- Double Bowl S/S with sink and flickmixer.