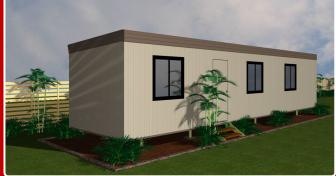

# Site Building 03 - 12 x 3 Office with Kitchenette

#### Building Specifics:

- Soft vinyl to bedrooms.
- Hard sheet vinyl coved to wet areas.
- 17mm structural ply flooring.
- 3mm ply ceiling lining.
- External walls to be 75mm Bondor panels.
- Internal walls to be 50mm Bondor panels.

# Dim: 12000 wide 3000 long

- 2400 high ceilings.
  - All buildings designed and certified in accordance with NTH standard drawings.
  - Built to BCA requirements.

- Plumbing to Australian Standards.
- Electrical wiring to Australian Standards.
- 50L electric hot water system.

### More Specifics:

- R3.2 E-therm insulation with thermal break between ceiling joists.
- Aluminium cornice to ceilings and walls.
- Sliding glass windows.
- Panel external doors.
- Fly screens to windows.
- RAC air conditioning.
- Laminated bench tops and cabinets.
- Vanity cabinet and chrome flickmaster.
- Double Bowl S/S with sink and flickmixer.