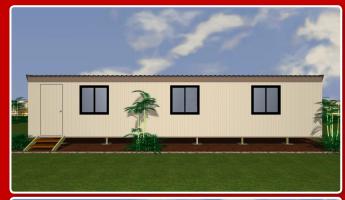

### Site Building 06 - 12 x 6 Multi Purpose Office

# Building Specifics:

- Soft vinyl to bedrooms.
- Hard sheet vinyl coved to wet areas.
- 17mm structural ply flooring.
- 3mm ply ceiling lining.
- External walls to be 75mm Bondor panels.
- Internal walls to be 50mm Bondor panels.
- 2400 high ceilings.
- All buildings designed and certified in accordance with NTH standard drawings.