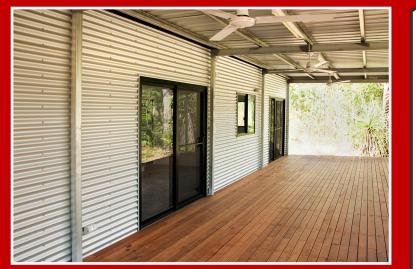

#### **Optional Upgrades:**

- CFC floor sheeting.
- Gyprock ceiling lining.
- 55mm gyprock cornice.
- Colourbond cladding to external Bondor wall panels.
- Steel stud external and internal wall panels with linings.
- 2700 high ceilings with fans.
- Split system air conditioning.
- Security screens.
- Sliding glass doors.
- Louvre windows.
- Electric stove and range hood.
- Gas stove.
- Gas hot water system.
- Solar hot water system.
- Verandahs.
- Stairs.