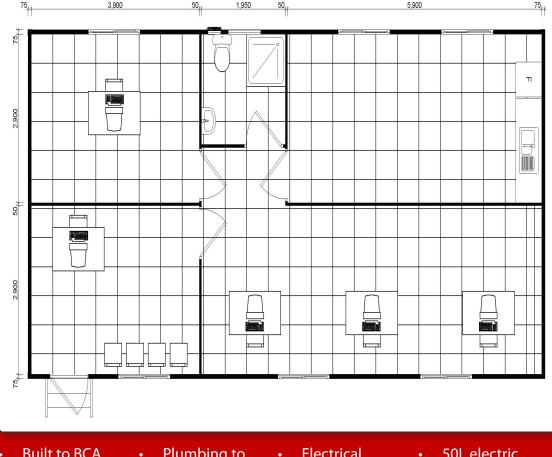

### Site Building 06 - 12 x 6 Multi Purpose Office

# Building Specifics:

- Soft vinyl to bedrooms.
- Hard sheet vinyl coved to wet areas.
- 17mm structural ply flooring.
- 3mm ply ceiling lining.
- External walls to be 75mm Bondor panels.
- Internal walls to be 50mm Bondor panels.
- 2400 high ceilings.
- All buildings designed and certified in accordance with NTH standard drawings.

Built to BCA requirements.

- Plumbing to Australian Standards.
- Electrical wiring to Australian Standards.
- 50L electric hot water system.

#### More Specifics:

- R3.2 E-therm insulation with thermal break between ceiling joists.
- Aluminium cornice to ceilings and walls.
- Sliding glass windows.
- Panel external doors.
- Fly screens to windows.
- RAC air conditioning.
- Laminated bench tops and cabinets.
- Vanity cabinet and chrome flickmaster.
- Double Bowl S/S with sink and flickmixer.