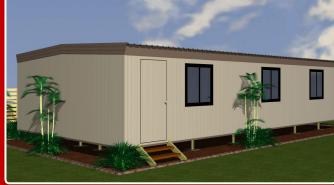

### Site Building 06 - 12 x 6 Multi Purpose Office

# Building Specifics:

- Soft vinyl to bedrooms.
- Hard sheet vinyl coved to wet areas.
- 17mm structural ply flooring.
- 3mm ply ceiling lining.
- External walls to be 75mm Bondor panels.
- Internal walls to be 50mm Bondor panels.
- 2400 high ceilings.
- All buildings designed and certified in accordance with NTH standard drawings.