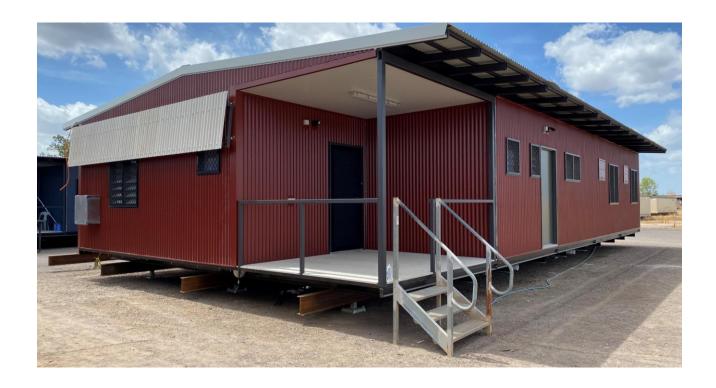

## **HOMEBUILD**

The Homebuild Project is to deliver prefabricated homes to remote communities throughout the Northern Territory consisting of 3 & 4 Bedroom homes.

## Scope of work included:

- Design of suitable housing solutions fit for remote living which can be prefabricated in Darwin
- Manufacture of 3 & 4 bedroom homes, steel frame configuration
- Storage of the buildings ready for mobilisation
- Relevant authority approvals to enable the installation
- Engaging with local community and provide training
- Engaging with local community businesses to facilitate scope where possible
- Installation of buildings including structural and cosmetic connections
- Clearing of sites
- Civil pad preparation
- Landscaping
- Installation of Fencing
- Connection of services
- Occupancy Certification