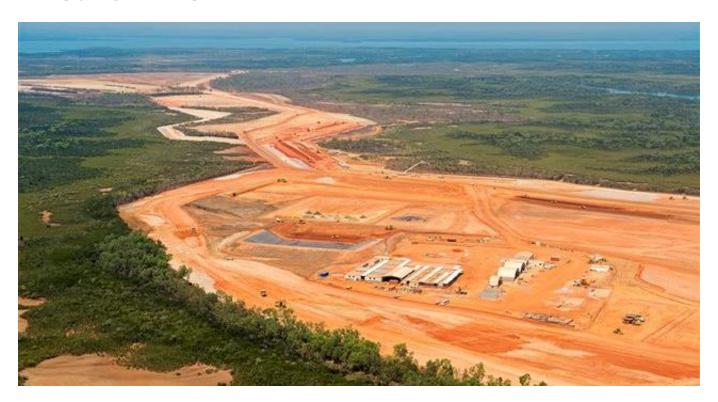

## **Scope of Work**

The LNG Office facilities project consisted of approximately 6000m2 of two-store office space on the INPEX LNG Project, as well as an additional 1500m2 of single storey assorted office and smaller buildings and approximately 40 ablution blocks.