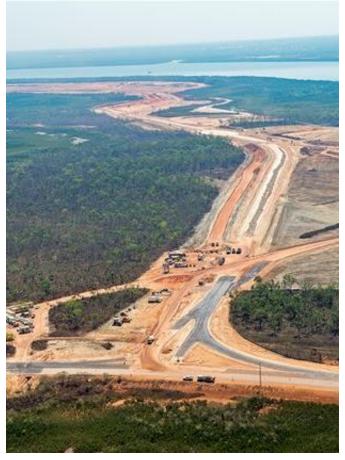

## **Scope of Work**

The LNG Office facilities project consisted of approximately 6000m2 of two-store office space on the INPEX LNG Project, as well as an additional 1500m2 of single storey assorted office and smaller buildings and approximately 40 ablution blocks.