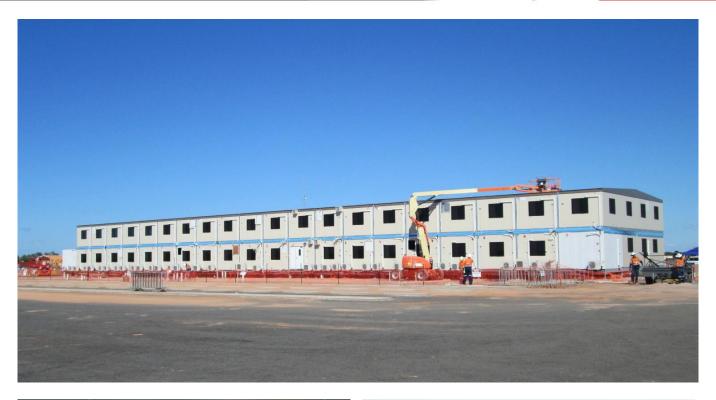

## **Scope of Work**

The LNG Office facilities project consisted of approximately 6000m2 of two-store office space on the INPEX LNG Project, as well as an additional 1500m2 of single storey assorted office and smaller buildings and approximately 40 ablution blocks.

The two-story configuration was the first of its kind in the Northern Territory.