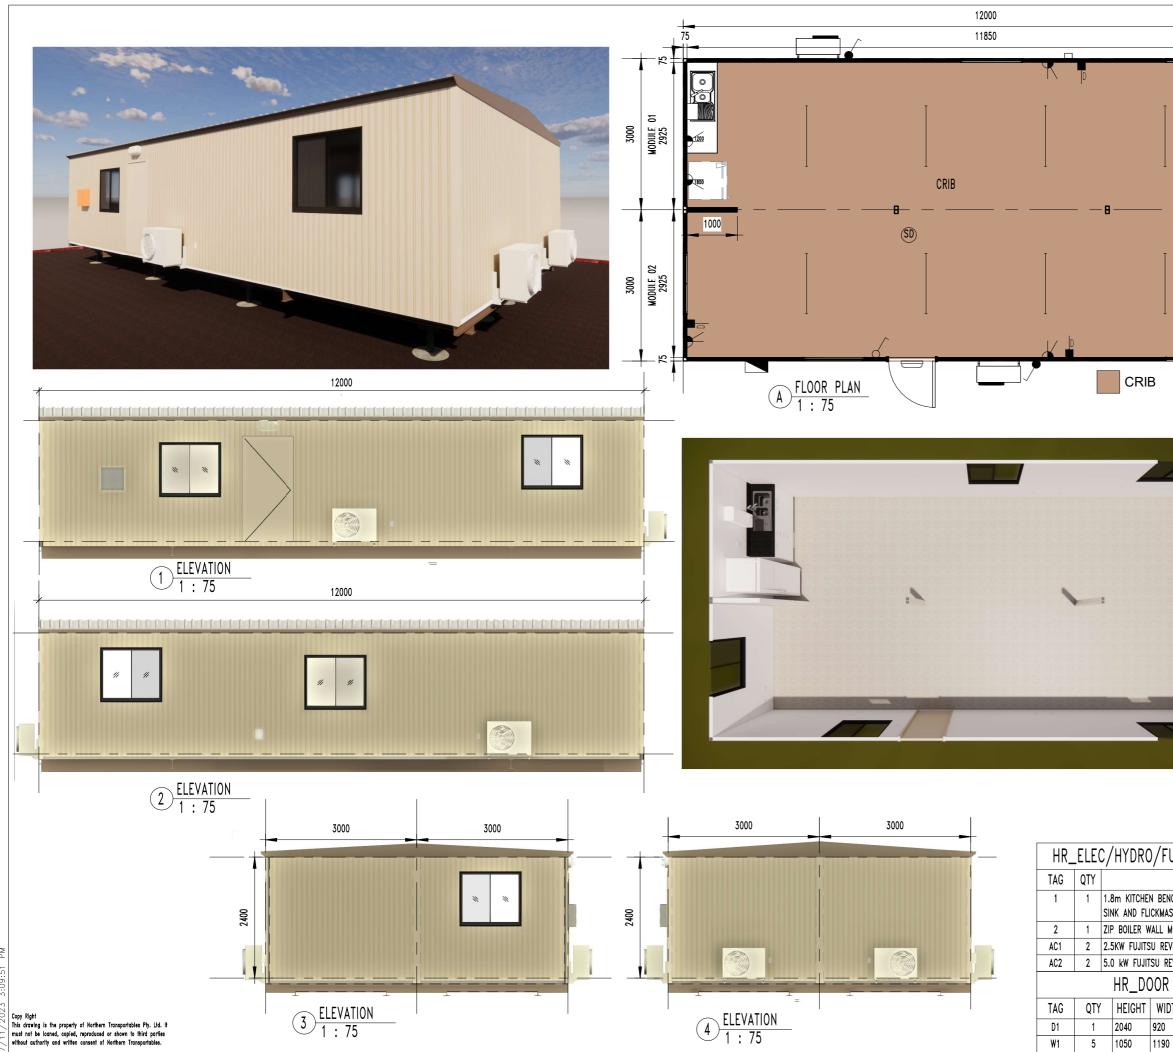

FILE LOCATION: I:\8. Marketing Brochure\1. HIRE Buildings\12x6m Crib\Revit\12x6m Crib.rvt

-^ [ F

|                | TS<br>TS                                   | GENERAL NOTES & DISCLAIMERS<br>ALL BUILDINGS DESIGNED AND CERTIFIED IN<br>ACCORDANCE WITH NTH STANDARD DRAWINGS.<br>BUILT TO BCA REQUIREMENTS.<br>PLUMBING AND ELECTRICAL WIRING DONE IN<br>ACCORDANCE TO AUSTRALIAN STANDARDS.<br>FURNITURE, PLUMBING & ELECTRICAL ITEMS FOR<br>INDICATIVE PURPOSE ONLY.<br>ALL BUILDINGS ARE MANUFACTURED TO WIND SPEED:<br>REGION C, IMPORTANCE LEVEL 2 |       |           |             |                                           |
|----------------|--------------------------------------------|--------------------------------------------------------------------------------------------------------------------------------------------------------------------------------------------------------------------------------------------------------------------------------------------------------------------------------------------------------------------------------------------|-------|-----------|-------------|-------------------------------------------|
|                | $\rightarrow$                              | CLIENT APPROVAL:                                                                                                                                                                                                                                                                                                                                                                           |       |           |             |                                           |
|                |                                            | CLIENT NAME:                                                                                                                                                                                                                                                                                                                                                                               |       |           |             |                                           |
|                | <b>_</b>                                   | DATE (DD-MM-YYYY):<br>Signature:                                                                                                                                                                                                                                                                                                                                                           |       |           |             |                                           |
|                |                                            |                                                                                                                                                                                                                                                                                                                                                                                            |       |           |             |                                           |
|                |                                            | SYMBOL/LEGEND                                                                                                                                                                                                                                                                                                                                                                              |       |           |             |                                           |
|                |                                            | SWITCHED OUTLET 10A<br>DOUBLE GPO                                                                                                                                                                                                                                                                                                                                                          |       |           |             | DISTRIBUTION BOARD                        |
|                |                                            | SINGLE                                                                                                                                                                                                                                                                                                                                                                                     | LIGHT | SWITCH    | EXTERNAL    | DISTRIBUTION BOARD<br>POINT OF ATTACHMENT |
|                |                                            |                                                                                                                                                                                                                                                                                                                                                                                            |       | LET 10A   | 2x36W FLU   | IORESCENT LIGHT FITTING<br>C/W DIFFUSER   |
|                | I                                          |                                                                                                                                                                                                                                                                                                                                                                                            |       |           |             |                                           |
|                |                                            |                                                                                                                                                                                                                                                                                                                                                                                            |       |           |             |                                           |
| /              |                                            |                                                                                                                                                                                                                                                                                                                                                                                            |       |           |             |                                           |
| -              |                                            |                                                                                                                                                                                                                                                                                                                                                                                            |       |           |             |                                           |
|                |                                            |                                                                                                                                                                                                                                                                                                                                                                                            |       |           |             |                                           |
|                |                                            |                                                                                                                                                                                                                                                                                                                                                                                            |       |           |             |                                           |
|                |                                            |                                                                                                                                                                                                                                                                                                                                                                                            |       |           |             |                                           |
|                |                                            |                                                                                                                                                                                                                                                                                                                                                                                            |       |           |             |                                           |
|                | 1.00                                       |                                                                                                                                                                                                                                                                                                                                                                                            |       |           |             |                                           |
|                |                                            |                                                                                                                                                                                                                                                                                                                                                                                            |       |           |             |                                           |
|                |                                            |                                                                                                                                                                                                                                                                                                                                                                                            |       |           |             |                                           |
|                |                                            | REVISION/AMENDMENT                                                                                                                                                                                                                                                                                                                                                                         |       |           |             |                                           |
|                |                                            |                                                                                                                                                                                                                                                                                                                                                                                            |       |           |             |                                           |
|                |                                            |                                                                                                                                                                                                                                                                                                                                                                                            |       |           |             |                                           |
|                |                                            |                                                                                                                                                                                                                                                                                                                                                                                            |       |           |             |                                           |
|                |                                            | A 07/11/23                                                                                                                                                                                                                                                                                                                                                                                 | NP    | ISSUED    | FOR REVIE   | W                                         |
|                |                                            | REV DATE                                                                                                                                                                                                                                                                                                                                                                                   | BY    |           | RIPTION     |                                           |
|                | NISHING SCHEDULE                           | NORTHERN<br>TRANSPORTABLES<br>www.northerntransportables.com                                                                                                                                                                                                                                                                                                                               |       |           |             |                                           |
|                | ESCRIPTION<br>ND CABINETS WITH DOUBLE BOWL | NORTHERN TRANSPORTABLES                                                                                                                                                                                                                                                                                                                                                                    |       |           |             |                                           |
| STER           | TAP                                        | 12x6m Crib                                                                                                                                                                                                                                                                                                                                                                                 |       |           |             |                                           |
| MOUN'<br>Verse | TED<br>C CYCLE SPLIT SYSTEM A/C            | FLOOR PLAN & ELEVATIONS                                                                                                                                                                                                                                                                                                                                                                    |       |           |             |                                           |
| EVERS          | E CYCLE SPLIT SYSTEM A/C                   | CHECKED (PO):                                                                                                                                                                                                                                                                                                                                                                              | R     | н         | CHECKED     | (PM):<br>RH                               |
| SCHEDULE       |                                            | drawn by: dr<br>NP                                                                                                                                                                                                                                                                                                                                                                         | AWN D |           | SCALE:      | dicated                                   |
| DTH            | ITEM<br>EXTERNAL DOOR                      | SHEET:                                                                                                                                                                                                                                                                                                                                                                                     | SH    | EET SIZE: | <u> </u> II | REVISION:                                 |
| )              | SLIDING GLASS WINDOW                       | S01.1                                                                                                                                                                                                                                                                                                                                                                                      | 1     |           | A3          | A                                         |
|                |                                            |                                                                                                                                                                                                                                                                                                                                                                                            |       |           |             |                                           |