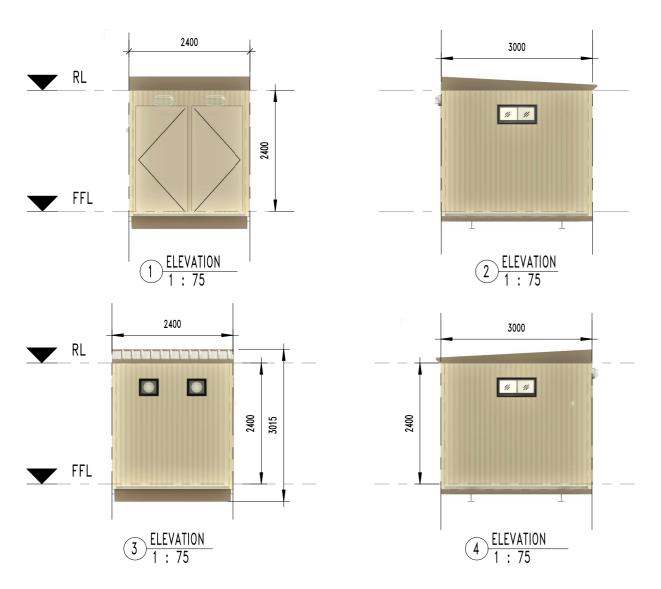

ORTHERN TRANSPORTABLES .4x3m Male / Female Ablution OOR PLAN & ELEVATIONS

|   | TEOOK TEXIX & ELEVATIONS |       |             |        |           |     |   |
|---|--------------------------|-------|-------------|--------|-----------|-----|---|
|   | CHECKED (PO)             |       | CHECKED     | (PM):  |           |     |   |
| _ | l `´ RH                  |       |             |        |           | GW  |   |
|   | DRAWN BY:                | DDAW  | N DATE:     | SCALE: |           |     | _ |
|   |                          | DKAWI | V DAIL:     |        | dicate    | لم. |   |
|   | NP                       |       |             | AS IN  | ea .      |     |   |
| - | SHEET:                   |       | SHEET SIZE: |        | REVISION: |     |   |
|   | CO1 1                    |       | ۸7          |        |           | Λ   |   |
|   | S01.1                    |       | A3          |        |           | U   |   |
| _ |                          |       |             |        |           |     | - |