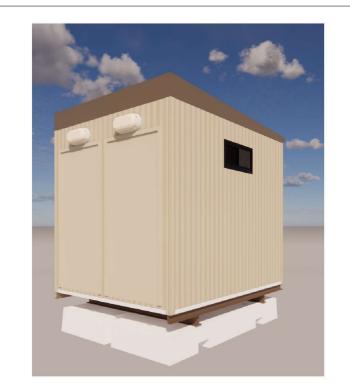

ORTHERN TRANSPORTABLES .4x3m Male / Female Ablution OOR PLAN & ELEVATIONS

|   | TEOOK TEXIX & ELEVATIONS |       |             |        |           |     |   |
|---|--------------------------|-------|-------------|--------|-----------|-----|---|
|   | CHECKED (PO)             |       | CHECKED     | (PM):  |           |     |   |
| _ | l `´ RH                  |       |             |        |           | GW  |   |
|   | DRAWN BY:                | DDAW  | N DATE:     | SCALE: |           |     | _ |
|   |                          | DKAWI | V DAIL:     |        | dicate    | لم. |   |
|   | NP                       |       |             | AS IN  | ea .      |     |   |
| - | SHEET:                   |       | SHEET SIZE: |        | REVISION: |     |   |
|   | CO1 1                    |       | ۸7          |        |           | Λ   |   |
|   | S01.1                    |       | A3          |        |           | U   |   |
| _ |                          |       |             |        |           |     | - |