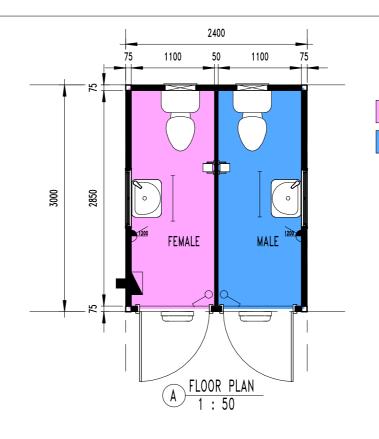

## GENERAL NOTES & DISCLAIMERS

- ALL BUILDINGS DESIGNED AND CERTIFIED IN ACCORDANCE WITH NTH STANDARD DRAWINGS. BUILT TO BCA REQUIREMENTS.
- PLUMBING AND ELECTRICAL WIRING DONE IN

**FEMALE** 

MALE

- ACCORDANCE TO AUSTRALIAN STANDARDS.
  FURNITURE, PLUMBING & ELECTRICAL ITEMS FOR INDICATIVE PURPOSE ONLY.
- ALL BUILDINGS ARE MANUFACTURED TO WIND SPEED: REGION C, IMPORTANCE LEVEL 2

ORTHERN TRANSPORTABLES .4x3m Male / Female Ablution OOR PLAN & ELEVATIONS

|   | TEOOK TEXIX & ELEVATIONS |       |             |        |           |     |   |
|---|--------------------------|-------|-------------|--------|-----------|-----|---|
|   | CHECKED (PO)             |       | CHECKED     | (PM):  |           |     |   |
| _ | l `´ RH                  |       |             |        |           | GW  |   |
|   | DRAWN BY:                | DDAW  | N DATE:     | SCALE: |           |     | _ |
|   |                          | DKAWI | V DAIL:     |        | dicate    | لم. |   |
|   | NP                       |       |             | AS IN  | ea .      |     |   |
| - | SHEET:                   |       | SHEET SIZE: |        | REVISION: |     |   |
|   | CO1 1                    |       | ۸7          |        |           | Λ   |   |
|   | S01.1                    |       | A3          |        |           | U   |   |
| _ |                          |       |             |        |           |     | - |