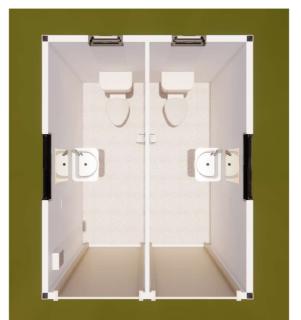

ORTHERN TRANSPORTABLES .4x3m Male / Female Ablution OOR PLAN & ELEVATIONS

|   | TEOOK TEXIX & ELEVATIONS |       |             |        |           |     |   |
|---|--------------------------|-------|-------------|--------|-----------|-----|---|
|   | CHECKED (PO)             |       | CHECKED     | (PM):  |           |     |   |
| _ | l `´ RH                  |       |             |        |           | GW  |   |
|   | DRAWN BY:                | DDAW  | N DATE:     | SCALE: |           |     | _ |
|   |                          | DKAWI | V DAIL:     |        | dicate    | لم. |   |
|   | NP                       |       |             | AS IN  | ea .      |     |   |
| - | SHEET:                   |       | SHEET SIZE: |        | REVISION: |     |   |
|   | CO1 1                    |       | ۸7          |        |           | Λ   |   |
|   | S01.1                    |       | A3          |        |           | U   |   |
| _ |                          |       |             |        |           |     | - |