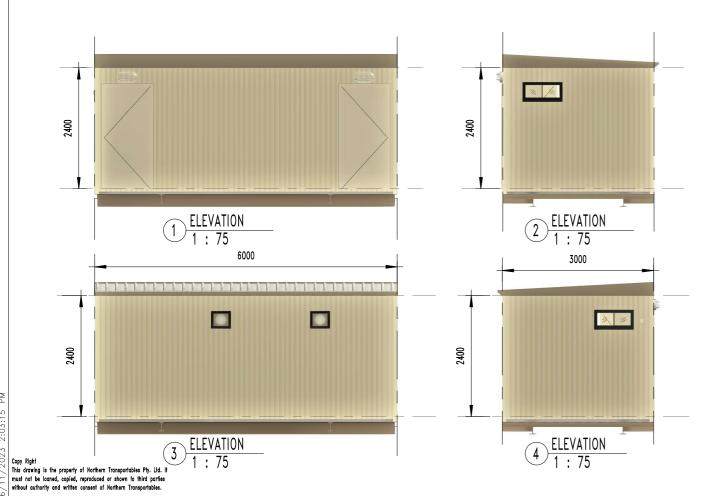

REGION C, IMPORTANCE LEVEL 2

CLIENT APPROVAL: CLIENT NAME:

DATE (DD-MM-YYYY): SIGNATURE:

FLOOR PLAN & ELEVATIONS

| HR_DOOR SCHEDULE |                 |                 |                                               |                                                                                                                                                                                               | TELOUR PLAN & ELEVATIONS                                                                                                                                                                                                                                                    |                                                                                                                                                                                                                                                                                                                                                                                                                                                                                                                                                                                                                                                                                                                                                                                                                                                                                                                                                                                                                                                                                                                                                                                                                                                                                                                                                                                                                                                                                                                                                                                                                                                                                                                                                                                                                                                                                                                                                                                                                                                                                                                              |                  |                  |           |     |  |
|------------------|-----------------|-----------------|-----------------------------------------------|-----------------------------------------------------------------------------------------------------------------------------------------------------------------------------------------------|-----------------------------------------------------------------------------------------------------------------------------------------------------------------------------------------------------------------------------------------------------------------------------|------------------------------------------------------------------------------------------------------------------------------------------------------------------------------------------------------------------------------------------------------------------------------------------------------------------------------------------------------------------------------------------------------------------------------------------------------------------------------------------------------------------------------------------------------------------------------------------------------------------------------------------------------------------------------------------------------------------------------------------------------------------------------------------------------------------------------------------------------------------------------------------------------------------------------------------------------------------------------------------------------------------------------------------------------------------------------------------------------------------------------------------------------------------------------------------------------------------------------------------------------------------------------------------------------------------------------------------------------------------------------------------------------------------------------------------------------------------------------------------------------------------------------------------------------------------------------------------------------------------------------------------------------------------------------------------------------------------------------------------------------------------------------------------------------------------------------------------------------------------------------------------------------------------------------------------------------------------------------------------------------------------------------------------------------------------------------------------------------------------------------|------------------|------------------|-----------|-----|--|
|                  |                 |                 |                                               |                                                                                                                                                                                               | CHECKED (PO                                                                                                                                                                                                                                                                 | ):                                                                                                                                                                                                                                                                                                                                                                                                                                                                                                                                                                                                                                                                                                                                                                                                                                                                                                                                                                                                                                                                                                                                                                                                                                                                                                                                                                                                                                                                                                                                                                                                                                                                                                                                                                                                                                                                                                                                                                                                                                                                                                                           |                  | CHECKED (PM):    |           |     |  |
| TAG              | QTY             | HEIGHT          | WIDTH                                         | ITEM                                                                                                                                                                                          |                                                                                                                                                                                                                                                                             |                                                                                                                                                                                                                                                                                                                                                                                                                                                                                                                                                                                                                                                                                                                                                                                                                                                                                                                                                                                                                                                                                                                                                                                                                                                                                                                                                                                                                                                                                                                                                                                                                                                                                                                                                                                                                                                                                                                                                                                                                                                                                                                              | RH               |                  | G         | W   |  |
| D1               | 2               | 2040            | 920                                           | EXTERNAL DOOR                                                                                                                                                                                 | DRAWN BY:                                                                                                                                                                                                                                                                   | DRAW                                                                                                                                                                                                                                                                                                                                                                                                                                                                                                                                                                                                                                                                                                                                                                                                                                                                                                                                                                                                                                                                                                                                                                                                                                                                                                                                                                                                                                                                                                                                                                                                                                                                                                                                                                                                                                                                                                                                                                                                                                                                                                                         | N DATE:          | SCALE:           |           |     |  |
| D2               | 1               | 2040            | 820                                           | INTERNAL DOOR                                                                                                                                                                                 |                                                                                                                                                                                                                                                                             |                                                                                                                                                                                                                                                                                                                                                                                                                                                                                                                                                                                                                                                                                                                                                                                                                                                                                                                                                                                                                                                                                                                                                                                                                                                                                                                                                                                                                                                                                                                                                                                                                                                                                                                                                                                                                                                                                                                                                                                                                                                                                                                              | I                | AS II            |           | 1   |  |
| DX1              | 6               | 1600            | 720                                           | TOILET DOORS                                                                                                                                                                                  |                                                                                                                                                                                                                                                                             |                                                                                                                                                                                                                                                                                                                                                                                                                                                                                                                                                                                                                                                                                                                                                                                                                                                                                                                                                                                                                                                                                                                                                                                                                                                                                                                                                                                                                                                                                                                                                                                                                                                                                                                                                                                                                                                                                                                                                                                                                                                                                                                              |                  |                  | REVISION: |     |  |
| W2               | 2               | 350             | 750                                           | SLIDING GLASS WINDOW                                                                                                                                                                          | <b>S</b> 0                                                                                                                                                                                                                                                                  | 1.1                                                                                                                                                                                                                                                                                                                                                                                                                                                                                                                                                                                                                                                                                                                                                                                                                                                                                                                                                                                                                                                                                                                                                                                                                                                                                                                                                                                                                                                                                                                                                                                                                                                                                                                                                                                                                                                                                                                                                                                                                                                                                                                          |                  | A3               |           | U   |  |
|                  | D1<br>D2<br>DX1 | D1 2 D2 1 DX1 6 | TAG QTY HEIGHT D1 2 2040 D2 1 2040 DX1 6 1600 | TAG         QTY         HEIGHT         WIDTH           D1         2         2040         920           D2         1         2040         820           DX1         6         1600         720 | TAG         QTY         HEIGHT         WIDTH         ITEM           D1         2         2040         920         EXTERNAL DOOR           D2         1         2040         820         INTERNAL DOOR           DX1         6         1600         720         TOILET DOORS | HR_DOOR SCHEDULE   CHECKED (PC   CHECKED   C | HR_DOOR SCHEDULE | HR_DOOR SCHEDULE | TAG       | TAG |  |