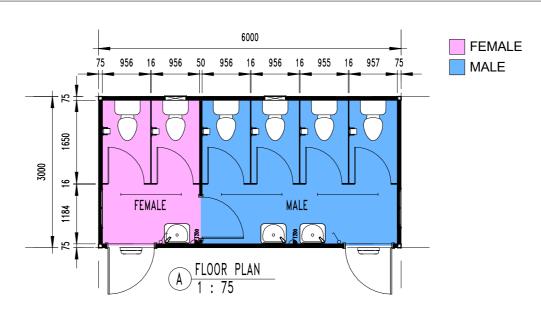

REGION C, IMPORTANCE LEVEL 2

CLIENT APPROVAL: CLIENT NAME:

DATE (DD-MM-YYYY): SIGNATURE:

FLOOR PLAN & ELEVATIONS

| HR_DOOR SCHEDULE |                 |                 |                                               |                                                                                                                                                                                               | TELOUR PLAN & ELEVATIONS                                                                                                                                                                                                                                                    |                                                                                                                                                                                                                                                                                                                                                                                                                                                                                                                                                                                                                                                                                                                                                                                                                                                                                                                                                                                                                                                                                                                                                                                                                                                                                                                                                                                                                                                                                                                                                                                                                                                                                                                                                                                                                                                                                                                                                                                                                                                                                                                              |                  |                  |           |     |  |
|------------------|-----------------|-----------------|-----------------------------------------------|-----------------------------------------------------------------------------------------------------------------------------------------------------------------------------------------------|-----------------------------------------------------------------------------------------------------------------------------------------------------------------------------------------------------------------------------------------------------------------------------|------------------------------------------------------------------------------------------------------------------------------------------------------------------------------------------------------------------------------------------------------------------------------------------------------------------------------------------------------------------------------------------------------------------------------------------------------------------------------------------------------------------------------------------------------------------------------------------------------------------------------------------------------------------------------------------------------------------------------------------------------------------------------------------------------------------------------------------------------------------------------------------------------------------------------------------------------------------------------------------------------------------------------------------------------------------------------------------------------------------------------------------------------------------------------------------------------------------------------------------------------------------------------------------------------------------------------------------------------------------------------------------------------------------------------------------------------------------------------------------------------------------------------------------------------------------------------------------------------------------------------------------------------------------------------------------------------------------------------------------------------------------------------------------------------------------------------------------------------------------------------------------------------------------------------------------------------------------------------------------------------------------------------------------------------------------------------------------------------------------------------|------------------|------------------|-----------|-----|--|
|                  |                 |                 |                                               |                                                                                                                                                                                               | CHECKED (PO                                                                                                                                                                                                                                                                 | ):                                                                                                                                                                                                                                                                                                                                                                                                                                                                                                                                                                                                                                                                                                                                                                                                                                                                                                                                                                                                                                                                                                                                                                                                                                                                                                                                                                                                                                                                                                                                                                                                                                                                                                                                                                                                                                                                                                                                                                                                                                                                                                                           |                  | CHECKED (PM):    |           |     |  |
| TAG              | QTY             | HEIGHT          | WIDTH                                         | ITEM                                                                                                                                                                                          |                                                                                                                                                                                                                                                                             |                                                                                                                                                                                                                                                                                                                                                                                                                                                                                                                                                                                                                                                                                                                                                                                                                                                                                                                                                                                                                                                                                                                                                                                                                                                                                                                                                                                                                                                                                                                                                                                                                                                                                                                                                                                                                                                                                                                                                                                                                                                                                                                              | RH               |                  | G         | W   |  |
| D1               | 2               | 2040            | 920                                           | EXTERNAL DOOR                                                                                                                                                                                 | DRAWN BY:                                                                                                                                                                                                                                                                   | DRAW                                                                                                                                                                                                                                                                                                                                                                                                                                                                                                                                                                                                                                                                                                                                                                                                                                                                                                                                                                                                                                                                                                                                                                                                                                                                                                                                                                                                                                                                                                                                                                                                                                                                                                                                                                                                                                                                                                                                                                                                                                                                                                                         | N DATE:          | SCALE:           |           |     |  |
| D2               | 1               | 2040            | 820                                           | INTERNAL DOOR                                                                                                                                                                                 |                                                                                                                                                                                                                                                                             |                                                                                                                                                                                                                                                                                                                                                                                                                                                                                                                                                                                                                                                                                                                                                                                                                                                                                                                                                                                                                                                                                                                                                                                                                                                                                                                                                                                                                                                                                                                                                                                                                                                                                                                                                                                                                                                                                                                                                                                                                                                                                                                              | I                | AS II            |           | 1   |  |
| DX1              | 6               | 1600            | 720                                           | TOILET DOORS                                                                                                                                                                                  |                                                                                                                                                                                                                                                                             |                                                                                                                                                                                                                                                                                                                                                                                                                                                                                                                                                                                                                                                                                                                                                                                                                                                                                                                                                                                                                                                                                                                                                                                                                                                                                                                                                                                                                                                                                                                                                                                                                                                                                                                                                                                                                                                                                                                                                                                                                                                                                                                              |                  |                  | REVISION: |     |  |
| W2               | 2               | 350             | 750                                           | SLIDING GLASS WINDOW                                                                                                                                                                          | <b>S</b> 0                                                                                                                                                                                                                                                                  | 1.1                                                                                                                                                                                                                                                                                                                                                                                                                                                                                                                                                                                                                                                                                                                                                                                                                                                                                                                                                                                                                                                                                                                                                                                                                                                                                                                                                                                                                                                                                                                                                                                                                                                                                                                                                                                                                                                                                                                                                                                                                                                                                                                          |                  | A3               |           | U   |  |
|                  | D1<br>D2<br>DX1 | D1 2 D2 1 DX1 6 | TAG QTY HEIGHT D1 2 2040 D2 1 2040 DX1 6 1600 | TAG         QTY         HEIGHT         WIDTH           D1         2         2040         920           D2         1         2040         820           DX1         6         1600         720 | TAG         QTY         HEIGHT         WIDTH         ITEM           D1         2         2040         920         EXTERNAL DOOR           D2         1         2040         820         INTERNAL DOOR           DX1         6         1600         720         TOILET DOORS | HR_DOOR SCHEDULE   CHECKED (PC   CHECKED   C | HR_DOOR SCHEDULE | HR_DOOR SCHEDULE | TAG       | TAG |  |