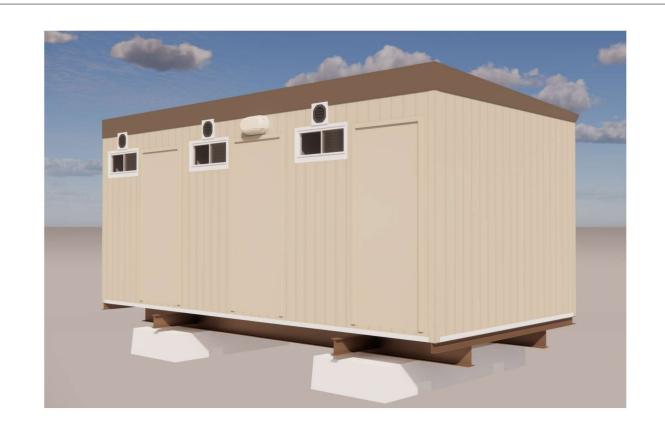

6 400x250 STAINLESS STEEL WASH BASIN + MIRROR ABOVE 6x3m Classic 6 Ablution FLOOR PLAN & ELEVATIONS

| CHECKED (PO): |      |             | CHECKED | (PM):    | GW  |
|---------------|------|-------------|---------|----------|-----|
|               |      | IXII        |         |          | 011 |
|               | DRAW | N DATE:     | SCALE:  |          |     |
| NP            |      |             | As in   | ıdicat   | ed  |
| SHEET:        |      | SHEET SIZE: |         | REVISION | :   |
| 501           | 1    |             | Δ3      |          | 0   |
|               |      |             |         |          |     |