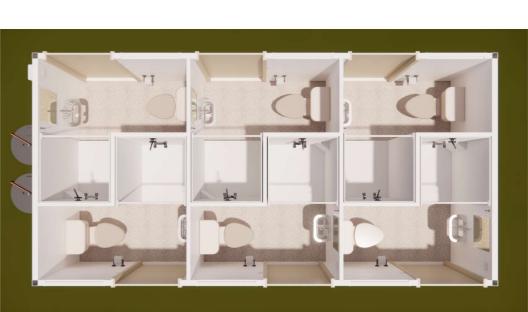

| HR_ELEC/HYDRO/FURNISHING SCHEDULE |     |                           | NORTHERN                |
|-----------------------------------|-----|---------------------------|-------------------------|
| TAG                               | QTY | DESCRIPTION               | TRANSPORTABLES          |
| 1                                 | 6   | DUAL FLUSH CISTERN + BOWL |                         |
| 2                                 | 6   | TOILET ROLL HOLDER        | Northern Transportables |