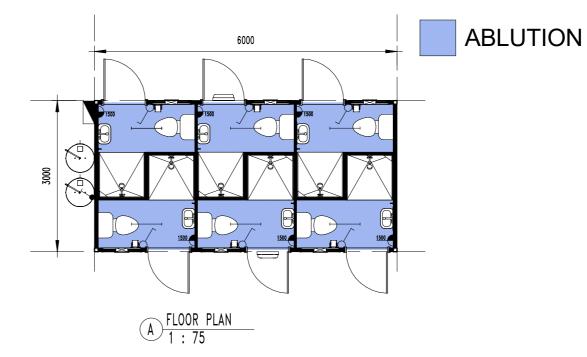

6000

D1

W1

6 2040

6 350

QTY | HEIGHT | WIDTH

6 CLOTHES HOOK

6 900x900 FIBREGLASS SHOWER ENCLOSURE

6 400x250 STAINLESS STEEL WASH BASIN + MIRROR ABOVE 6x3m Classic 6 Ablution FLOOR PLAN & ELEVATIONS

| CHECKED (PO): |      |             | CHECKED | (PM):    | GW  |
|---------------|------|-------------|---------|----------|-----|
|               |      | IXII        |         |          | 011 |
|               | DRAW | N DATE:     | SCALE:  |          |     |
| NP            |      |             | As in   | ıdicat   | ed  |
| SHEET:        |      | SHEET SIZE: |         | REVISION | :   |
| 501           | 1    |             | Δ3      |          | 0   |
|               |      |             |         |          |     |