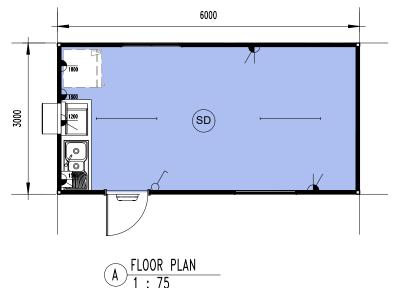

TRANSPORTABLES MARK QTY DESCRIPTION 1 3.9kW RAC THRU WALL AIR CONDITIONER Standard — Crib Room 1 MICROWAVE 1.8m KITCHEN BENCH-CABINETS-DOUBLE BOWL SINK AND 6x3m Crib Room FLICKMASTER TAP FLOOR PLAN & ELEVATIONS 1 ZIP HOT WATER URN (OPTIONAL) CHECKED (PO): CHECKED (PM): 1 FRIDGE/ FREEZER (BY OTHERS) HR\_DOOR SCHEDULE DRAWN BY: DRAWN DATE: SCALE: Author As indicated QTY HEIGHT WIDTH ITEM SHEET SIZE: REVISION: 2040 820 EXTERNAL DOOR S01.1 2 1050 1190 SLIDING GLASS WINDOW