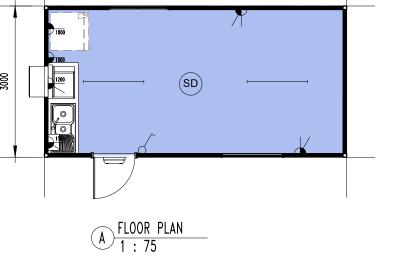

TRANSPORTABLES MARK QTY DESCRIPTION 1 3.9kW RAC THRU WALL AIR CONDITIONER Standard — Crib Room 1 MICROWAVE 1.8m KITCHEN BENCH-CABINETS-DOUBLE BOWL SINK AND 6x3m Crib Room FLICKMASTER TAP FLOOR PLAN & ELEVATIONS 1 ZIP HOT WATER URN (OPTIONAL) CHECKED (PO): CHECKED (PM): 1 FRIDGE/ FREEZER (BY OTHERS) HR\_DOOR SCHEDULE DRAWN BY: DRAWN DATE: SCALE: Author As indicated QTY HEIGHT WIDTH ITEM SHEET SIZE: REVISION: 2040 820 EXTERNAL DOOR S01.1 2 1050 1190 SLIDING GLASS WINDOW