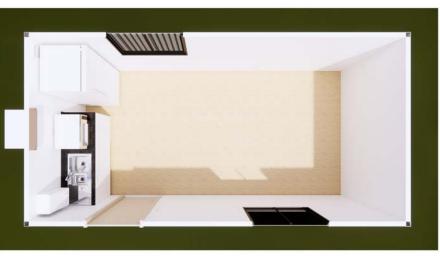

TRANSPORTABLES MARK QTY DESCRIPTION 1 3.9kW RAC THRU WALL AIR CONDITIONER Standard — Crib Room 1 MICROWAVE 1.8m KITCHEN BENCH-CABINETS-DOUBLE BOWL SINK AND 6x3m Crib Room FLICKMASTER TAP FLOOR PLAN & ELEVATIONS 1 ZIP HOT WATER URN (OPTIONAL) CHECKED (PO): CHECKED (PM): 1 FRIDGE/ FREEZER (BY OTHERS) HR\_DOOR SCHEDULE DRAWN BY: DRAWN DATE: SCALE: Author As indicated QTY HEIGHT WIDTH ITEM SHEET SIZE: REVISION: 2040 820 EXTERNAL DOOR S01.1 2 1050 1190 SLIDING GLASS WINDOW