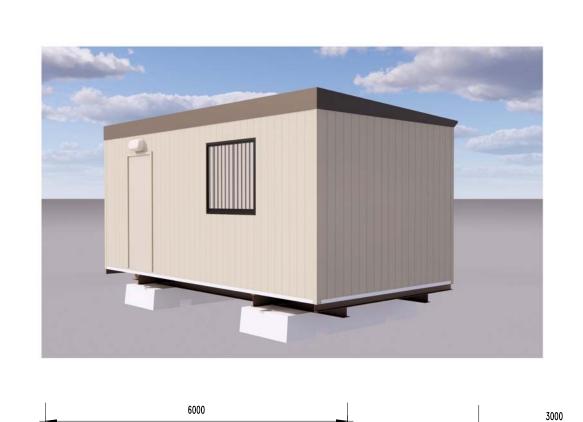

2400

2 ELEVATION 1:75

OPEN PLAN

HR\_ELEC/HYDRO/FURNISHING SCHEDULE

| -     | 6000      |               | 3000      |
|-------|-----------|---------------|-----------|
| RL    |           |               |           |
|       |           |               |           |
| 2400  |           | 2400          |           |
| FFL , |           |               |           |
|       |           | <del></del> - |           |
|       | ELEVATION |               | ELEVATION |
|       | 1:75      |               | 1:75      |