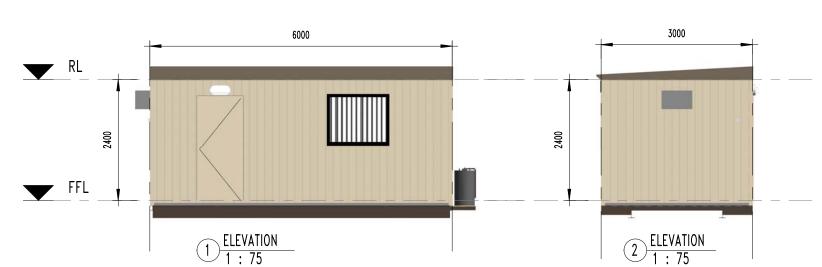

| FFL - Store |                  | 2400 |                |
|-------------|------------------|------|----------------|
|             | 3 ELEVATION 1:75 |      | ELEVATION 1:75 |

3000

| FL00          | UK_DOOK) WINDOW SCHEDOLE |       |        |     |     |  |
|---------------|--------------------------|-------|--------|-----|-----|--|
| CHECKE        | ITEM                     | WIDTH | HEIGHT | QTY | TAG |  |
|               | EXTERNAL DOOR            | 820   | 2040   | 1   | D1  |  |
| DRAWN<br>Auth | INTERNAL DOOR            | 720   | 2040   | 1   | D2  |  |
| SHEE          | SLIDING GLASS WINDOW     | 1190  | 1050   | 1   | W1  |  |
| SHEE          | SLIDING GLASS WINDOW     | 750   | 350    | 1   | W2  |  |
|               | SLIDING GLASS WINDOW     | 1190  | 990    | 1   | W3  |  |

TRANSPORTABLES Park Cabin 6x3m Open Plan w Ensuite OOR PLAN & ELEVATIONS

REV DATE BY DESCRIPTION

KED (PO): CHECKED (PM): N BY: DRAWN DATE: SCALE: As indicated thor SHEET SIZE: REVISION: S01.1

6000