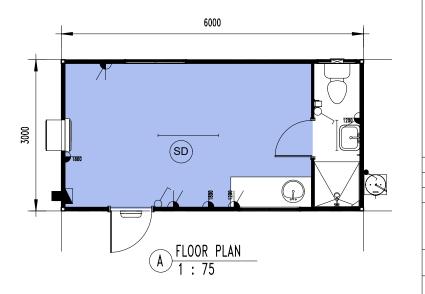

| FFL - Store |                  | 2400 |                |
|-------------|------------------|------|----------------|
|             | 3 ELEVATION 1:75 |      | ELEVATION 1:75 |

3000

| FL00          | UK_DOOK) WINDOW SCHEDOLE |       |        |     |     |  |
|---------------|--------------------------|-------|--------|-----|-----|--|
| CHECKE        | ITEM                     | WIDTH | HEIGHT | QTY | TAG |  |
|               | EXTERNAL DOOR            | 820   | 2040   | 1   | D1  |  |
| DRAWN<br>Auth | INTERNAL DOOR            | 720   | 2040   | 1   | D2  |  |
| SHEE          | SLIDING GLASS WINDOW     | 1190  | 1050   | 1   | W1  |  |
| SHEE          | SLIDING GLASS WINDOW     | 750   | 350    | 1   | W2  |  |
|               | SLIDING GLASS WINDOW     | 1190  | 990    | 1   | W3  |  |

TRANSPORTABLES Park Cabin 6x3m Open Plan w Ensuite OOR PLAN & ELEVATIONS

REV DATE BY DESCRIPTION

KED (PO): CHECKED (PM): N BY: DRAWN DATE: SCALE: As indicated thor SHEET SIZE: REVISION: S01.1

6000