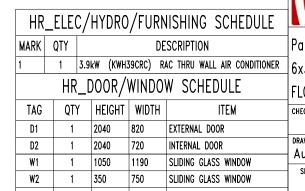

| FFL - Store |                  | 2400 |                |
|-------------|------------------|------|----------------|
|             | 3 ELEVATION 1:75 |      | ELEVATION 1:75 |

3000

| FL00          | UK_DOOK) WINDOW SCHEDOLE |       |        |     |     |  |
|---------------|--------------------------|-------|--------|-----|-----|--|
| CHECKE        | ITEM                     | WIDTH | HEIGHT | QTY | TAG |  |
|               | EXTERNAL DOOR            | 820   | 2040   | 1   | D1  |  |
| DRAWN<br>Auth | INTERNAL DOOR            | 720   | 2040   | 1   | D2  |  |
| SHEE          | SLIDING GLASS WINDOW     | 1190  | 1050   | 1   | W1  |  |
| SHEE          | SLIDING GLASS WINDOW     | 750   | 350    | 1   | W2  |  |
|               | SLIDING GLASS WINDOW     | 1190  | 990    | 1   | W3  |  |