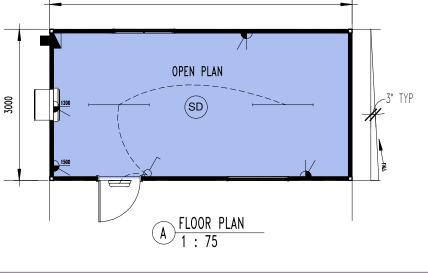

6000

OPEN PLAN

3000

4 ELEVATION 1:75

| GENERAL | NOTES | & | <b>DISCLAIMERS</b> |
|---------|-------|---|--------------------|
|         |       |   |                    |

- ALL BUILDINGS DESIGNED AND CERTIFIED IN ACCORDANCE WITH NTH STANDARD DRAWINGS. BUILT TO BCA REQUIREMENTS.
- PLUMBING AND ELECTRICAL WIRING DONE IN
- ACCORDANCE TO AUSTRALIAN STANDARDS.
  FURNITURE, PLUMBING & ELECTRICAL ITEMS FOR INDICATIVE PURPOSE ONLY.
- ALL BUILDINGS ARE MANUFACTURED TO WIND SPEED: REGION C, IMPORTANCE LEVEL 2

A MM/DD/YY NP ISSUED FOR REVIEW REV DATE BY DESCRIPTION

Hire - Open Plan

6x3m Open Plan

HR\_ELEC/HYDRO/FURNISHING SCHEDULE

HR\_DOOR SCHEDULE

2 1050 1190 SLIDING GLASS WINDOW

1 3.9kW RAC THRU WALL AIR CONDITIONER

FLOOR PLAN & ELEVATIONS

|        | CHECKED (PO):       |  |             | CHECKED (PM): |           |  |
|--------|---------------------|--|-------------|---------------|-----------|--|
|        |                     |  |             |               |           |  |
|        | DRAWN BY: DRAWN DAT |  | N DATE:     | SCALE:        |           |  |
| Author |                     |  |             | As indicated  |           |  |
|        | SHEET:              |  | SHEET SIZE: |               | REVISION: |  |
|        | S01.1               |  | A3          |               | A         |  |