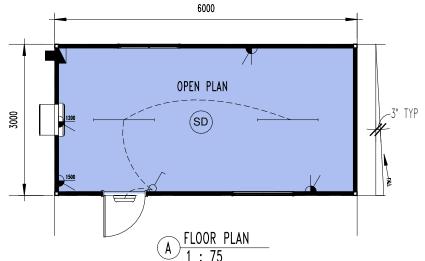

6000

OPEN PLAN

3000

4 ELEVATION 1:75

| GENERAL | NOTES | & | <b>DISCLAIMERS</b> |
|---------|-------|---|--------------------|
|         |       |   |                    |

- ALL BUILDINGS DESIGNED AND CERTIFIED IN ACCORDANCE WITH NTH STANDARD DRAWINGS. BUILT TO BCA REQUIREMENTS.
- PLUMBING AND ELECTRICAL WIRING DONE IN
- ACCORDANCE TO AUSTRALIAN STANDARDS.
  FURNITURE, PLUMBING & ELECTRICAL ITEMS FOR INDICATIVE PURPOSE ONLY.
- ALL BUILDINGS ARE MANUFACTURED TO WIND SPEED: REGION C, IMPORTANCE LEVEL 2

A MM/DD/YY NP ISSUED FOR REVIEW REV DATE BY DESCRIPTION

Hire - Open Plan

6x3m Open Plan

HR\_ELEC/HYDRO/FURNISHING SCHEDULE

HR\_DOOR SCHEDULE

2 1050 1190 SLIDING GLASS WINDOW

1 3.9kW RAC THRU WALL AIR CONDITIONER

FLOOR PLAN & ELEVATIONS

|        | CHECKED (PO):       |  |             | CHECKED (PM): |           |  |
|--------|---------------------|--|-------------|---------------|-----------|--|
|        |                     |  |             |               |           |  |
|        | DRAWN BY: DRAWN DAT |  | N DATE:     | SCALE:        |           |  |
| Author |                     |  |             | As indicated  |           |  |
|        | SHEET:              |  | SHEET SIZE: |               | REVISION: |  |
|        | S01.1               |  | A3          |               | A         |  |