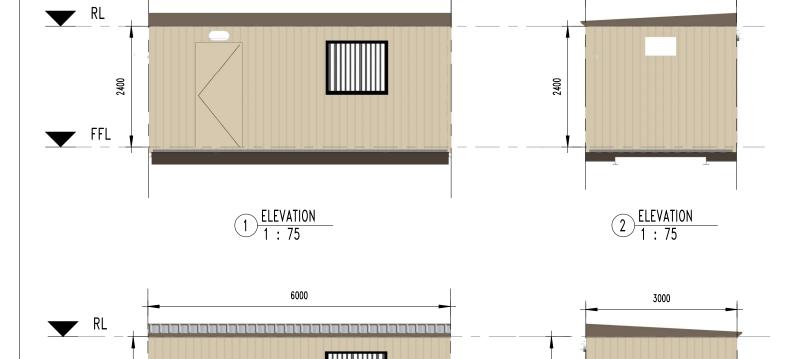

6000

OPEN PLAN

3000

4 ELEVATION 1:75

| GENERAL | NOTES | & | <b>DISCLAIMERS</b> |
|---------|-------|---|--------------------|
|         |       |   |                    |

- ALL BUILDINGS DESIGNED AND CERTIFIED IN ACCORDANCE WITH NTH STANDARD DRAWINGS. BUILT TO BCA REQUIREMENTS.
- PLUMBING AND ELECTRICAL WIRING DONE IN
- ACCORDANCE TO AUSTRALIAN STANDARDS.
  FURNITURE, PLUMBING & ELECTRICAL ITEMS FOR INDICATIVE PURPOSE ONLY.
- ALL BUILDINGS ARE MANUFACTURED TO WIND SPEED: REGION C, IMPORTANCE LEVEL 2

**FFL** 

2400

3 ELEVATION 1:75