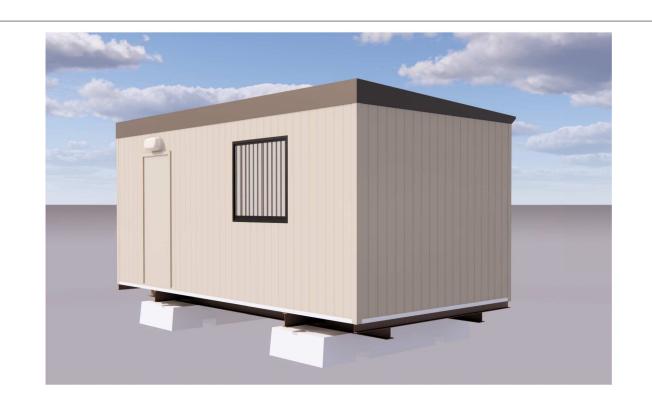

A MM/DD/YY NP ISSUED FOR REVIEW REV DATE BY DESCRIPTION

Hire - Open Plan

6x3m Open Plan

HR\_ELEC/HYDRO/FURNISHING SCHEDULE

HR\_DOOR SCHEDULE

2 1050 1190 SLIDING GLASS WINDOW

1 3.9kW RAC THRU WALL AIR CONDITIONER