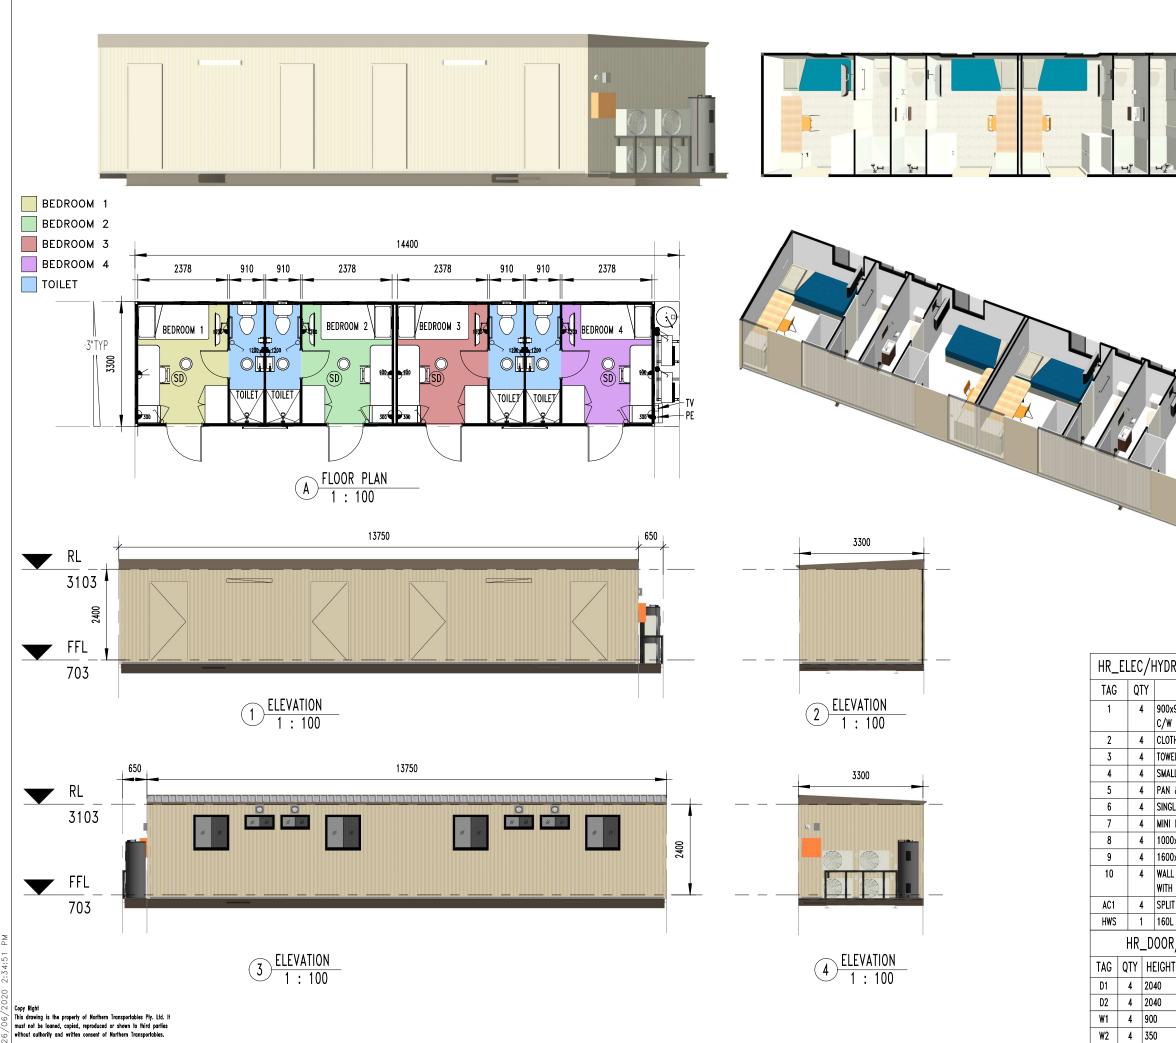

FILE LOCATION: \\nts-iaas-dc01\Drafting\8. Marketing Brochure\HIRE Buildings\Bunkhouse 07\14.4x3.3m Bunkhouse 07-4 Man Bunk with Ensuite\_Standard Design.rvt

. /ne /2020

|                                                       |        |                      |                                   | GENERAL NOTES & DISCLAIMERS   all buildings designed and certified in<br>accordance with nth standard drawings.   built to bca requirements.   plumbing and electrical wiring done in<br>accordance to australian standards.   furnitire, plumbing & electrical items for<br>indicative purpose only.   all buildings are manufactured to wind speed:<br>region c, importance level 2 |        |         |                                                      |                                                |  |
|-------------------------------------------------------|--------|----------------------|-----------------------------------|---------------------------------------------------------------------------------------------------------------------------------------------------------------------------------------------------------------------------------------------------------------------------------------------------------------------------------------------------------------------------------------|--------|---------|------------------------------------------------------|------------------------------------------------|--|
|                                                       |        |                      |                                   | CLIENT APPROVAL:                                                                                                                                                                                                                                                                                                                                                                      |        |         |                                                      |                                                |  |
|                                                       |        |                      |                                   | CLIENT NAME:                                                                                                                                                                                                                                                                                                                                                                          |        |         |                                                      |                                                |  |
|                                                       |        |                      |                                   | DATE (DD-MM-YYYY):                                                                                                                                                                                                                                                                                                                                                                    |        |         |                                                      |                                                |  |
|                                                       |        |                      |                                   | SIGNATURE:                                                                                                                                                                                                                                                                                                                                                                            |        |         |                                                      |                                                |  |
|                                                       |        |                      | SYMBOL/LEGEND                     |                                                                                                                                                                                                                                                                                                                                                                                       |        |         |                                                      |                                                |  |
|                                                       |        |                      | SWITCHED OUTLET 10A<br>DOUBLE GPO |                                                                                                                                                                                                                                                                                                                                                                                       |        |         |                                                      | DISTRIBUTION BOARD                             |  |
|                                                       |        |                      | SINGLE LIGHT SWITCH               |                                                                                                                                                                                                                                                                                                                                                                                       |        |         | EXTERNAL                                             | DISTRIBUTION BOARD<br>. Point of Attachment    |  |
|                                                       |        |                      | SWITCHED OUTLET 10A<br>SINGLE     |                                                                                                                                                                                                                                                                                                                                                                                       |        | .ET 10A | SD<br>^                                              | HARD WIRED SMOKE<br>Detector                   |  |
|                                                       |        |                      | TV POINT                          |                                                                                                                                                                                                                                                                                                                                                                                       |        |         | •                                                    | ISOLATOR                                       |  |
|                                                       |        |                      | O LED LIGHT OYSTER                |                                                                                                                                                                                                                                                                                                                                                                                       |        | R       |                                                      | W T5 DIFFUSED SLIMLINE<br>IATTEN ON WALL BASED |  |
|                                                       |        |                      | EXHAUST FAN                       |                                                                                                                                                                                                                                                                                                                                                                                       |        |         | TV TV EXTERNAL JUNCTION<br>BOX FOR AERIAL CONNECTION |                                                |  |
|                                                       |        |                      |                                   |                                                                                                                                                                                                                                                                                                                                                                                       |        |         |                                                      |                                                |  |
| RC                                                    | )/FURI | NISHING SCHEDULE     |                                   |                                                                                                                                                                                                                                                                                                                                                                                       |        |         |                                                      |                                                |  |
| DESCRIPTION                                           |        |                      |                                   | REVISION/AMENDMENT                                                                                                                                                                                                                                                                                                                                                                    |        |         |                                                      |                                                |  |
| X900 FIBREGLASS SHOWER ENCLOSURE                      |        |                      |                                   |                                                                                                                                                                                                                                                                                                                                                                                       |        | ,       |                                                      |                                                |  |
| V SCREEN DOOR<br>THES HOOK                            |        |                      |                                   |                                                                                                                                                                                                                                                                                                                                                                                       |        |         |                                                      |                                                |  |
| /EL RAIL                                              |        |                      |                                   |                                                                                                                                                                                                                                                                                                                                                                                       |        |         |                                                      |                                                |  |
| ALL VANITY CABINET WITH SMALL MIRROR                  |        |                      |                                   |                                                                                                                                                                                                                                                                                                                                                                                       |        |         |                                                      |                                                |  |
| I & CISTERN + TOILET ROLL HOLDER                      |        |                      | A                                 |                                                                                                                                                                                                                                                                                                                                                                                       | NP     | ISSUED  | FOR REVI                                             | EW                                             |  |
| GLE BED                                               |        |                      | REV                               | DATE                                                                                                                                                                                                                                                                                                                                                                                  | BY     | DES     | CRIPTION                                             |                                                |  |
| I FRIDGE                                              |        |                      |                                   |                                                                                                                                                                                                                                                                                                                                                                                       | Ν      | 0       | RTł                                                  | <b>HERN</b>                                    |  |
| 10x600mm - 2 DOOR CUPBOARD                            |        |                      |                                   |                                                                                                                                                                                                                                                                                                                                                                                       | TR     | ANS     | SPOR                                                 | RTABLES                                        |  |
| IOx600mm DESK/BENCH<br>L MOUNTED LIGHT @1150mm HEIGHT |        |                      |                                   |                                                                                                                                                                                                                                                                                                                                                                                       | W      | ww.nor  | herntrans                                            | portables.com                                  |  |
| H SWITCH                                              |        |                      |                                   | HIRE – BUNKHOUSE 07                                                                                                                                                                                                                                                                                                                                                                   |        |         |                                                      |                                                |  |
| IT SYSTEM AIRCONDITION COOLING ONLY                   |        |                      |                                   | 14.4x3.3m_4 Man Bunk w/Ensuite                                                                                                                                                                                                                                                                                                                                                        |        |         |                                                      |                                                |  |
| L ELECTRIC HOT WATER SYSTEM                           |        |                      |                                   | FLOOR PLAN                                                                                                                                                                                                                                                                                                                                                                            |        |         |                                                      |                                                |  |
| R/WINDOW SCHEDULE                                     |        |                      |                                   | CHECKED (PO): CHECKED (PM):                                                                                                                                                                                                                                                                                                                                                           |        |         |                                                      |                                                |  |
|                                                       | WIDTH  | ITEM                 | 0041                              |                                                                                                                                                                                                                                                                                                                                                                                       |        |         | SCHIE:                                               | RH                                             |  |
|                                                       | 920    | EXTERNAL DOOR        |                                   | /N BY: DR/<br>NP                                                                                                                                                                                                                                                                                                                                                                      | AWN D/ | AIE:    | SCALE:                                               | 100                                            |  |
|                                                       | 720    | INTERNAL DOOR        |                                   | IEET:                                                                                                                                                                                                                                                                                                                                                                                 | SH     | ET SIZE |                                                      | REVISION:                                      |  |
|                                                       | 900    | SLIDING GLASS WINDOW |                                   | S01.1                                                                                                                                                                                                                                                                                                                                                                                 |        |         | A3                                                   | A                                              |  |
|                                                       | 750    | SLIDING GLASS WINDOW |                                   | 50111                                                                                                                                                                                                                                                                                                                                                                                 |        |         |                                                      | <b>^</b>                                       |  |